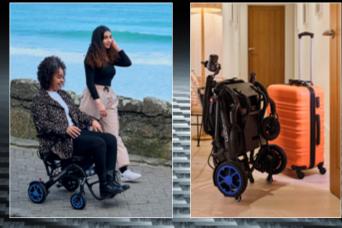

# **COMPACT FOLDED SIZE**

Folds to a compact size of 30.2" length x 22.4" width x 14.6" height, to fit small car trunks, buses, and closets.

## SMOOTH RIDE

Its carbon fiber frame can naturally flex over uneven surfaces, providing unique shock-absorbing characteristics to deliver one of the smoothest, most efficient rides around.