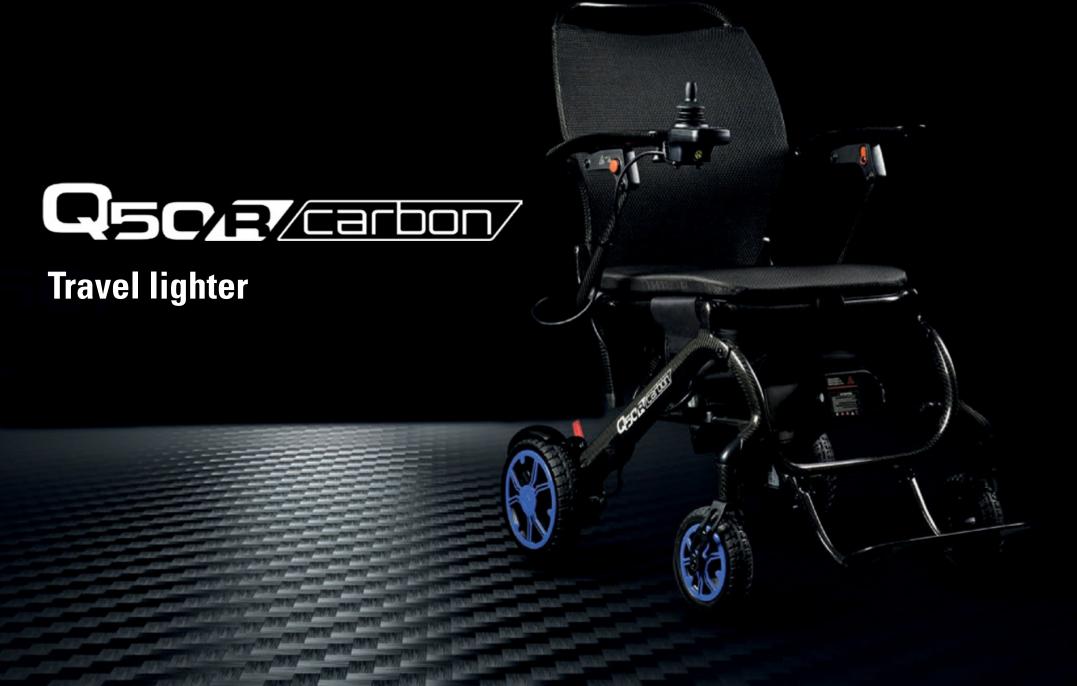

## RIDICULOUSLY LIGHT: 32 LBS

One of the world's lightest carbon fiber folding power wheelchairs.

#### MODERN DESIGN

Sleek, ergonomic design with premium materials – the epitome of comfort and style. Available in 5 accent colors: Blue, Orange, Purple, Red, and Yellow.