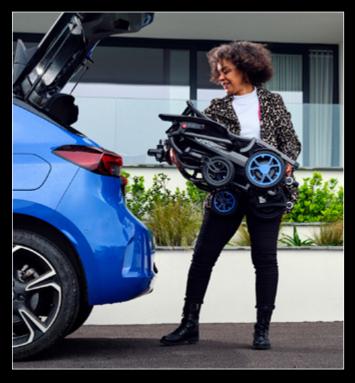

## **EFFORTLESS FOLDING**

Flip the clip & push the backrest down. You don't even need to remove the battery.

# **COMPACT FOLDED SIZE**

Folds to a compact size of 30.2" length x 22.4" width x 14.6" height, to fit small car trunks, buses, and closets.