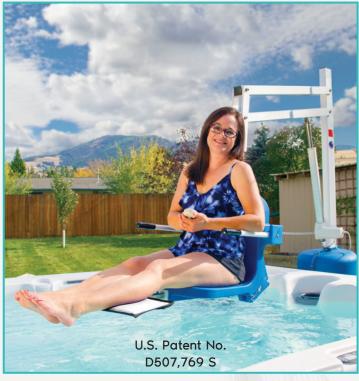

# SPA LIFT ULTRA(51)

#### Item# F-005SLU

The Spa Lift Ultra is an ADA compliant lift designed to provide access to both residential and commercial elevated pools & spas. The Ultra is constructed of quality stainless steel with a durable powder coat finish.

Easy push button hand control operation allows for 360 degree powered rotation. Access your personal backyard or commercial spa environment while enjoying the benefits of relaxation along with increased independence.