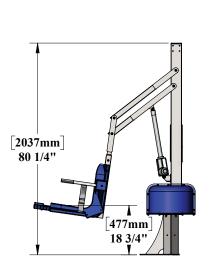

## **PRODUCT SPECIFICATIONS**

#### **FEATURES:**

- UL Certified
- · 400 lb (181 kg) weight capacity
- · Clearances vary by wall height & width
- Wall height range 21" 51" (53 129 cm)
- 360 degree powered rotation in either direction
- Adjustable pull-out leg rest
- Flip-up armrests
- Five year structural warranty
- Five year pro-rated electronics warranty