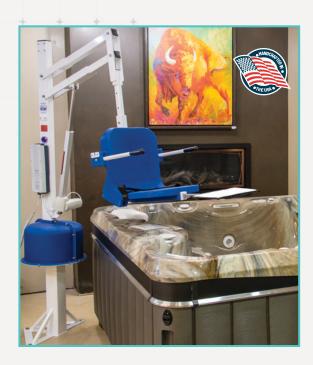

# SPA LIFT ULTRA(51)

#### Item# F-005SLU

The Spa Lift Ultra is an ADA compliant lift designed to provide access to both residential and commercial elevated pools & spas. The Ultra is constructed of quality stainless steel with a durable powder coat finish.

Easy push button hand control operation allows for 360 degree powered rotation. Access your personal backyard or commercial spa environment while enjoying the benefits of relaxation along with increased independence.