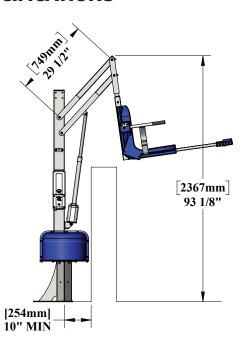

## **PRODUCT SPECIFICATIONS**

#### **FEATURES:**

- UL Certified
- · 400 lb (181 kg) weight capacity
- · Clearances vary by wall height & width
- Wall height range 21" 51" (53 129 cm)
- 360 degree powered rotation in either direction
- Adjustable pull-out leg rest
- Flip-up armrests
- Five year structural warranty
- Five year pro-rated electronics warranty