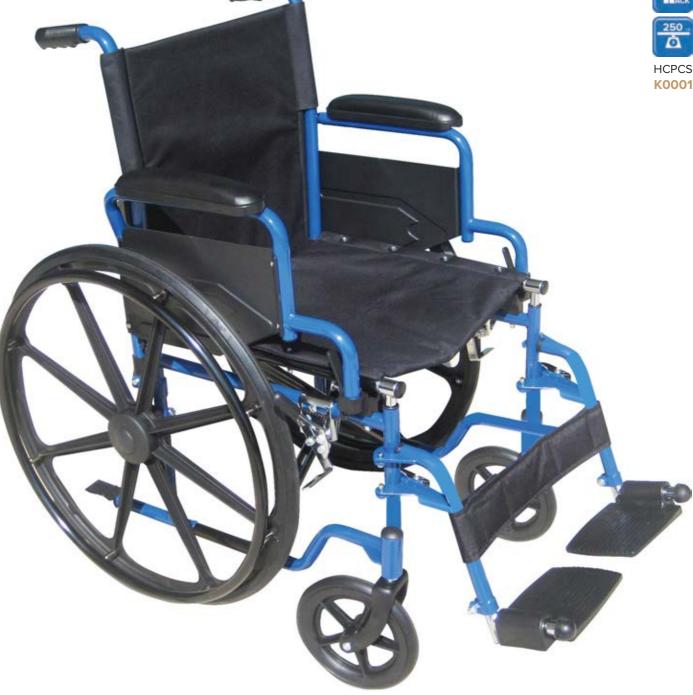

## Blue Streak Wheelchair

• Blue Powder-coated frame, black cross brace.

- Flip-back, padded desk-length arm.
- Nylon upholstery is durable, lightweight, attractive and easy to clean.
- Solid rubber tires mounted on composite wheels provide durability and low maintenance.
- Comes with push-to-lock wheel locks.
- Comes with calf strap.
- Comes with swing-away footrests or elevating leg rests.
- Weight Capacity: 250 lbs.