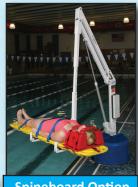

## **Aqua Creek Products**

The Total Solution for Pool and Spa Access

Œ

The Revolution

**Spineboard Option** 

## **OPTIONS**

- Upgrade Pack Item #F-700RLAP Includes battery, headrest, chest strap, cover
- Anchor, standard (additional) -Item #F-710RLA
- Headrest Item #F-722HRR
- Chest strap Item #F-423CS
- Lockable cover Item #F-720RLC
- Spine board assembly Item #F-734RSA
- Gurney assembly Item #F-730RSA
- Sling seat option Item #F-706RLSS
- Wheelchair attachment Item #F-705
- Transport cart Item #F-714RTC
- Cycle attachment Item #F-019CA