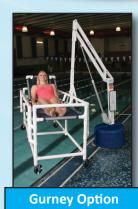

## **OPTIONS**

- Upgrade Pack Item #F-700RLAP Includes battery, headrest, chest strap, cover
- Anchor, standard (additional) -Item #F-710RLA
- Headrest Item #F-722HRR
- Chest strap Item #F-423CS
- Lockable cover Item #F-720RLC
- Spine board assembly Item #F-734RSA
- Gurney assembly Item #F-730RSA
- Sling seat option Item #F-706RLSS
- Wheelchair attachment Item #F-705
- Transport cart Item #F-714RTC
- Cycle attachment Item #F-019CA