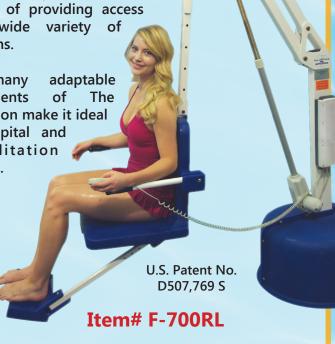

The Revolution™ Lift is verified by an independent third party to be ADA compliant. This lift provides the ability to service both aboveground and in-ground pools and spas.

This extremely versatile lift is capable of providing access in a wide variety situations.

The adaptable many components of The Revolution make it ideal for hospital and rehabilitation facilities.