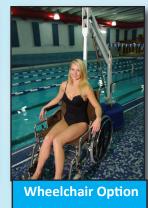

## **OPTIONS**

- Upgrade Pack Item #F-700RLAP Includes battery, headrest, chest strap, cover
- Anchor, standard (additional) -Item #F-710RLA
- Headrest Item #F-722HRR
- Chest strap Item #F-423CS
- Lockable cover Item #F-720RLC
- Spine board assembly Item #F-734RSA
- Gurney assembly Item #F-730RSA
- Sling seat option Item #F-706RLSS
- Wheelchair attachment Item #F-705
- Transport cart Item #F-714RTC
- Cycle attachment Item #F-019CA