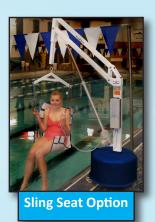

## **OPTIONS**

- Upgrade Pack Item #F-700RLAP Includes battery, headrest, chest strap, cover
- Anchor, standard (additional) -Item #F-710RLA
- Headrest Item #F-722HRR
- Chest strap Item #F-423CS
- Lockable cover Item #F-720RLC
- Spine board assembly Item #F-734RSA
- Gurney assembly Item #F-730RSA
- Sling seat option Item #F-706RLSS
- Wheelchair attachment Item #F-705
- Transport cart Item #F-714RTC
- Cycle attachment Item #F-019CA