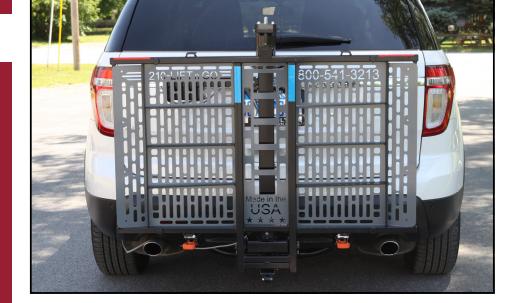

## Lift 'n' Go Electric Lift

## Model 210

Rated "BEST BUY" in Vehicle Lifts according to Consumers Digest! Our standard platform design is a popular choice which universally accommodates both scooters and power chairs.

## **Specifications and Features:**

- 28" X 48" of usable platform
- 24" of possible ground clearance for smooth traveling
- Automatically folds up to stowaway position
- Switch box allows for easy operation of the lift
- Includes 2 retractable ratchets for securing the chair
- Includes wire harness with 30 amp resettable circuit breaker
- Ask about our Power Booster Box if you are transporting a heavier mobility device OR your battery is weaker