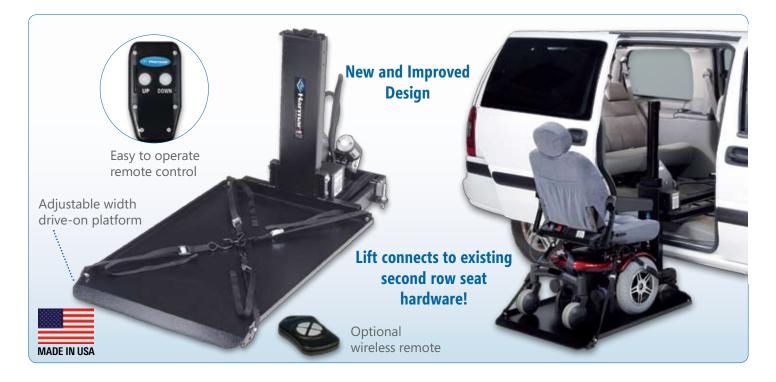

## **FEATURES**

- Carries most standard power chairs & shorter scooters
- Weatherproof, remote hand control (wireless option available)
- No drilling required in most vehicles; connects to existing 2nd row seat hardware
- No power chair or scooter modifications required
- Third row seat spared in most applications
- Delivers power chair or scooter close to driver or passenger door
- Works with most minivans and SUVs

## **DESCRIPTION**

The desire for closer access inspired the one and only AL690 Hybrid Platform Lift. This innovative side door lift with drive-on platform stores a power chair or scooter inside your vehicle.

This lift will deliver a power chair or scooter right next to the driver or passenger side door. Simple, one button operation and compact design make the AL690 one of the most user friendly lifts available. This one-of-a-kind lift is a true Harmar exclusive!