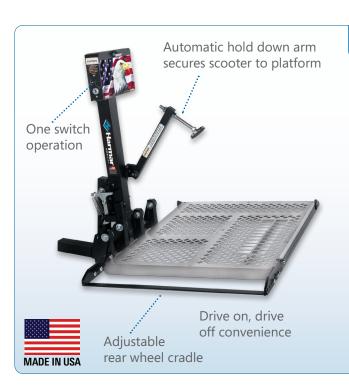

### **FEATURES**

- Carries virtually all scooters
- Automatic hold down arm
- No scooter modifications
- Accommodates scooters with a wheelbase of up to 42"
- Manual crank backup & license plate mount included
- Swing-away option available for minivans and SUVs
- Lift folds automatically when unoccupied

#### SPECIFICATIONS

Lifting Capacity: 350 lbs

Aluminum Deck Size: 27.5" x 39"; adjustable

cradle extends up to 46"

Installed Weight: 95 lbs
Hitch Height (Range): 5"-19"
Hitch Class: II or III

Warranty: 3-year transferable

# The AL100 Universal Scooter Lift is today's most popular outside scooter lift!

The unique hold-down arm automatically secures virtually any scooter without any necessary scooter modifications. This fully automatic lift offers simple, nearly effortless operation and a hefty 350-pound lifting capacity.