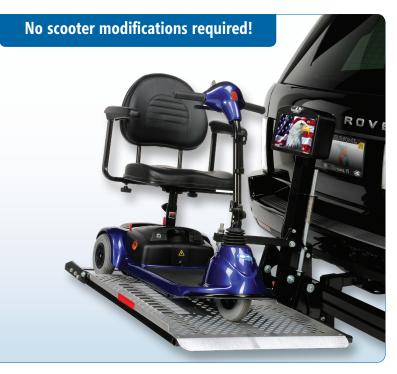

### **FEATURES**

- Carries virtually all scooters
- Automatic hold down arm
- No scooter modifications
- Accommodates scooters with a wheelbase of up to 42"
- Manual crank backup & license plate mount included
- Swing-away option available for minivans and SUVs
- Lift folds automatically when unoccupied

# The AL100 Universal Scooter Lift is today's most popular outside scooter lift!

The unique hold-down arm automatically secures virtually any scooter without any necessary scooter modifications. This fully automatic lift offers simple, nearly effortless operation and a hefty 350-pound lifting capacity.