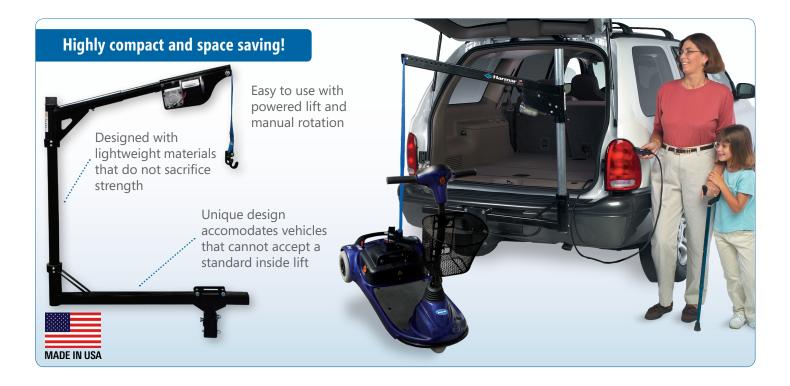

## **AL065** Micro Inside-Out Lift

## **FEATURES**

- Conveniently mounts to the vehicles hitch
- Lightweight components for quick & easy disassembly
- No need for vehicle or power chair/scooter modifications
- Power lift and manual rotation
- Remote 2 button hand control

## **DESCRIPTION**

Harmar's AL065 is an innovative, one-of-a-kind lift. While it mounts to the hitch on the outside of the vehicle, it actually places the power chair or scooter inside the vehicle. This is a perfect option for vehicles that cannot accommodate an inside lift. Light weight components, easy disassembly, and a remote hand control make the AL065 a reliable and easy to use lift.