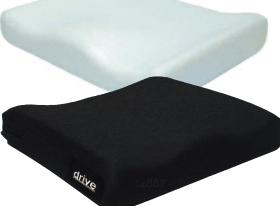

# Molded - General Use Wheelchair Cushion

| 14880 | 16" (W) x 16" (D) x 2" (H), 250 Weight Cap.,                                                                                                                                                                                                                                                                                                                                                                                                                                                                                                                                                                                                                                                                                                                                                                                                                                                                                                                                                                                                                                                                                                                                                                                                                                                                                                                                                                                                                                                                                                                                                                                                                                                                                                                                                                                                                                                                                                                                                                                                                                                                                                                                                                                                                                                                                                                                                                                                                                                                                                                                                                                                                                                                                                                                                                                                                                                                                                                                                                                                                                                                                                                                                                                                                                                                                                                                                                                                                                                                                                                                                                                        |
|-------|-------------------------------------------------------------------------------------------------------------------------------------------------------------------------------------------------------------------------------------------------------------------------------------------------------------------------------------------------------------------------------------------------------------------------------------------------------------------------------------------------------------------------------------------------------------------------------------------------------------------------------------------------------------------------------------------------------------------------------------------------------------------------------------------------------------------------------------------------------------------------------------------------------------------------------------------------------------------------------------------------------------------------------------------------------------------------------------------------------------------------------------------------------------------------------------------------------------------------------------------------------------------------------------------------------------------------------------------------------------------------------------------------------------------------------------------------------------------------------------------------------------------------------------------------------------------------------------------------------------------------------------------------------------------------------------------------------------------------------------------------------------------------------------------------------------------------------------------------------------------------------------------------------------------------------------------------------------------------------------------------------------------------------------------------------------------------------------------------------------------------------------------------------------------------------------------------------------------------------------------------------------------------------------------------------------------------------------------------------------------------------------------------------------------------------------------------------------------------------------------------------------------------------------------------------------------------------------------------------------------------------------------------------------------------------------------------------------------------------------------------------------------------------------------------------------------------------------------------------------------------------------------------------------------------------------------------------------------------------------------------------------------------------------------------------------------------------------------------------------------------------------------------------------------------------------------------------------------------------------------------------------------------------------------------------------------------------------------------------------------------------------------------------------------------------------------------------------------------------------------------------------------------------------------------------------------------------------------------------------------------------------|
|       | 1/cs COMPARE TO JAY® BASIC 305-MJ                                                                                                                                                                                                                                                                                                                                                                                                                                                                                                                                                                                                                                                                                                                                                                                                                                                                                                                                                                                                                                                                                                                                                                                                                                                                                                                                                                                                                                                                                                                                                                                                                                                                                                                                                                                                                                                                                                                                                                                                                                                                                                                                                                                                                                                                                                                                                                                                                                                                                                                                                                                                                                                                                                                                                                                                                                                                                                                                                                                                                                                                                                                                                                                                                                                                                                                                                                                                                                                                                                                                                                                                   |
| 14887 | 18" (W) x 16" (D) x 2" (H), 250 Weight Cap.,                                                                                                                                                                                                                                                                                                                                                                                                                                                                                                                                                                                                                                                                                                                                                                                                                                                                                                                                                                                                                                                                                                                                                                                                                                                                                                                                                                                                                                                                                                                                                                                                                                                                                                                                                                                                                                                                                                                                                                                                                                                                                                                                                                                                                                                                                                                                                                                                                                                                                                                                                                                                                                                                                                                                                                                                                                                                                                                                                                                                                                                                                                                                                                                                                                                                                                                                                                                                                                                                                                                                                                                        |
|       | 1/cs COMPARE TO JAY® BASIC 300                                                                                                                                                                                                                                                                                                                                                                                                                                                                                                                                                                                                                                                                                                                                                                                                                                                                                                                                                                                                                                                                                                                                                                                                                                                                                                                                                                                                                                                                                                                                                                                                                                                                                                                                                                                                                                                                                                                                                                                                                                                                                                                                                                                                                                                                                                                                                                                                                                                                                                                                                                                                                                                                                                                                                                                                                                                                                                                                                                                                                                                                                                                                                                                                                                                                                                                                                                                                                                                                                                                                                                                                      |
|       | $a = \frac{1}{2} \left( \frac{1}{2} \right) = $ |

14881 20" (W) x 16" (D) x 2" (H), 250 Weight Cap., 1/cs COMPARE TO JAY® BASIC 309

HCPCS code: E2601

#### FEATURES:

- A unique construction of High Resilient (HR) molded foam provides optimum stabilization, position, pressure reduction and seating posture.
- Designed for clients who are at low risk for skin breakdown.
- Stretch polyester knit cover is removable, washable and flame retardant.
- Cover has a "Non-Slip" bottom for comfort and safety.
- 1 Year Limited Warranty on cover and cushion.