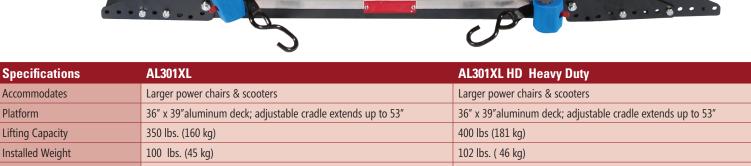

AL301XL / AL301XL HD Extra Large Fusion Lifts

## Industry's Only Extra Large Fusion Lifts

The AL301XL's larger deck handles wider or longer scooters and power chairs. It's the ideal choice to gain 8.5" extra width or meet the need for lengths longer than 46." Available in 350 lbs. or heavy-duty 400 lbs. capacity models.

## Features & Benefits

- Easy, one-switch operation
- Self-tensioning Q'Straint retractors and front and rear wheel cradles; no chair modifications required
- 36" x 39" aluminum deck; adjustable cradle extends • up to 53"
- Manual crank backup and license plate mount • included
- Swing-Away option available