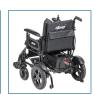

## Cirrus Plus LT

## HCPCS: K0822

FIGURE A

FIGURE B

FIGURE C

FIGURE D

FIGURE E

FIGURE F

FIGURE G

FIGURE H

- Foldable, lightweight frame for easy portability
- Attractive steel cross-brace frame
- Armrests are padded, adjustable and removable
- Adjustable-length controller mount
- Adjustable-tension back upholstery
- Swing-away footrests with heel loops
- Positioning belt included
- Padded back upholstery with storage pouch and cushioned seat
- Programmable controller
- Flat-free, non-marking tires
- Easy free-wheel operation
- Manual wheel locks
- General foam seat cushion included
- Anti-tip wheels