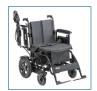

## Cirrus Plus LT

## HCPCS: K0822

FIGURE A

FIGURE B

FIGURE C

FIGURE D

FIGURE E

FIGURE F

FIGURE G

FIGURE H

- Foldable, lightweight frame for easy portability
- Attractive steel cross-brace frame
- Armrests are padded, adjustable and removable
- Adjustable-length controller mount
- Adjustable-tension back upholstery
- Swing-away footrests with heel loops
- Positioning belt included
- Padded back upholstery with storage pouch and cushioned seat
- Programmable controller
- Flat-free, non-marking tires
- Easy free-wheel operation
- Manual wheel locks
- General foam seat cushion included
- Anti-tip wheels

| PRODUCTS              | Description                           |
|-----------------------|---------------------------------------|
| CP18FBAN              | CirrusPlusPowerChair,18 FlpBkArm,1/cs |
| CP20FBAN              | CirrusPlusPowerChair,20 FlpBkArm,1/cs |
| CP22FBAN              | CirrusPlusPowerChair,22 FlpBkArm,1/cs |
| SPECIFICATIONS        | Description                           |
| Anti-Tip Wheels       | Yes                                   |
| Base Weight           | 90 lbs                                |
| Batteries (pair)      | 12V x 33AH                            |
| Battery Weight (pair) | 47 lbs                                |
| Brakes                | Electromagnetic                       |
| Casters               | 8" x 2" solid                         |
| Charger               | 4A Offboard                           |
| Climbing Angle        | 6 degrees                             |
| Color                 | Black                                 |
| Controller            | PG Vsi 50A                            |
| Drive Wheels          | 12.5 x 2.25 solid PU tire             |
| Freewheel Mode        | Yes                                   |
| Ground Clearance      | 4"                                    |
| Heaviest Piece        | Frame: 90 lbs                         |
| Material              | Steel                                 |