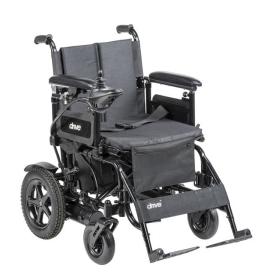

## Cirrus Plus LT

## HCPCS: K0822

FIGURE A

FIGURE B

FIGURE C

FIGURE D

FIGURE E

FIGURE F

FIGURE G

FIGURE H

- Foldable, lightweight frame for easy portability
- Attractive steel cross-brace frame
- Armrests are padded, adjustable and removable
- Adjustable-length controller mount
- Adjustable-tension back upholstery
- Swing-away footrests with heel loops
- Positioning belt included
- Padded back upholstery with storage pouch and cushioned seat
- Programmable controller
- Flat-free, non-marking tires
- Easy free-wheel operation
- Manual wheel locks
- General foam seat cushion included
- Anti-tip wheels

| PRODUCTS              | Description                           |
|-----------------------|---------------------------------------|
| CP18FBAN              | CirrusPlusPowerChair,18 FlpBkArm,1/cs |
| CP20FBAN              | CirrusPlusPowerChair,20 FlpBkArm,1/cs |
| CP22FBAN              | CirrusPlusPowerChair,22 FlpBkArm,1/cs |
| SPECIFICATIONS        | Description                           |
| Anti-Tip Wheels       | Yes                                   |
| Base Weight           | 90 lbs                                |
| Batteries (pair)      | 12V x 33AH                            |
| Battery Weight (pair) | 47 lbs                                |
| Brakes                | Electromagnetic                       |
| Casters               | 8" x 2" solid                         |
| Charger               | 4A Offboard                           |
| Climbing Angle        | 6 degrees                             |
| Color                 | Black                                 |
| Controller            | PG Vsi 50A                            |
| Drive Wheels          | 12.5 x 2.25 solid PU tire             |
| Freewheel Mode        | Yes                                   |
| Ground Clearance      | 4"                                    |
| Heaviest Piece        | Frame: 90 lbs                         |
| Material              | Steel                                 |