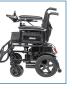

## Cirrus Plus LT

## HCPCS: K0822

FIGURE A

FIGURE B

FIGURE C

FIGURE D

FIGURE E

FIGURE F

FIGURE G

FIGURE H

- Foldable, lightweight frame for easy portability
- Attractive steel cross-brace frame
- Armrests are padded, adjustable and removable
- Adjustable-length controller mount
- Adjustable-tension back upholstery
- Swing-away footrests with heel loops
- Positioning belt included
- Padded back upholstery with storage pouch and cushioned seat
- Programmable controller
- Flat-free, non-marking tires
- Easy free-wheel operation
- Manual wheel locks
- General foam seat cushion included
- Anti-tip wheels