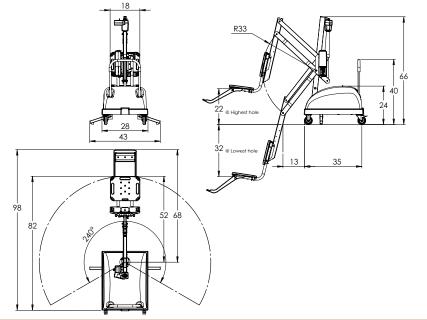

# PAL® Series

- Third-party tested & verified ADA compliant
- 300 lb/136 kg lifting capacity
- Easy to move by one person
- LiftOperator® Intelligent Control includes 24 Volt rechargeable battery
- 240° rotation helps ensure a safe transfer
- · Powder-coated stainless steel and aluminum construction

### PAL variations include:

- Hi/Lo A variation of the PAL useful for facilities that have both in-ground pools and raised spas.
- Spa Designed for above ground pools and raised spas.

|           |                         | Shipping – (Class 85) |        |       |        |
|-----------|-------------------------|-----------------------|--------|-------|--------|
| Model No. | Description             | Weight                | Length | Width | Height |
| 200-0000  | PAL                     | 1,195 lbs             | 40"    | 48"   | 60"    |
| 250-0000  | PAL Hi/Lo               | 1,195 lbs             | 40"    | 48"   | 60"    |
| 275-0000  | PAL Spa                 | 1,195 lbs             | 40"    | 48"   | 60"    |
| 290-0000  | PAL California Package* | 1,245 lbs             | 40"    | 48"   | 60"    |
| 200-0005  | PAL with armrests       | 1,195 lbs             | 40"    | 48"   | 60"    |
| 250-0005  | PAL Hi/Lo with armrests | 1,195 lbs             | 40"    | 48"   | 60"    |
| 275-0005  | PAL Spa with armrests   | 1,195 lbs             | 40"    | 48"   | 60"    |