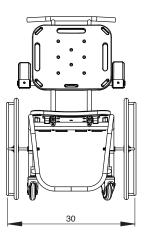

|           |                            | Shipping |        |       |        |
|-----------|----------------------------|----------|--------|-------|--------|
| Model No. | Description                | Weight   | Length | Width | Height |
| AC0000    | MAC (Mobile Aquatic Chair) | 60 lbs   | 43"    | 25"   | 22"    |