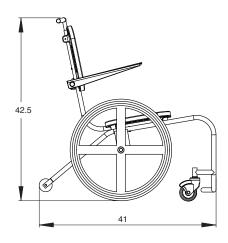

|           |                            | Shipping |        |       |        |
|-----------|----------------------------|----------|--------|-------|--------|
| Model No. | Description                | Weight   | Length | Width | Height |
| AC0000    | MAC (Mobile Aquatic Chair) | 60 lbs   | 43"    | 25"   | 22"    |