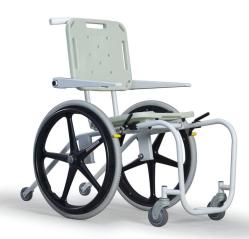

## Mobile Aquatic Chair (MAC)

Mobile Aquatic Chairs (MAC) are essential for facilities utilizing a ramp, zero-depth entry or movable floor. The MAC is built specifically for use in aquatic environments, and with proper maintenance will look great for years to come.

- · Rear stabilizing wheels provide increased stability when the chair is in the water
- · Unibody frame construction for increased durability
- · Arm rests flip up for easy transfer on and off the chair
- · Powder-coated stainless steel frame resists corrosion
- 18" (46 cm) sturdy, rotomolded plastic seat provides safe transfer support
- 300 lb/I36kg weight capacity