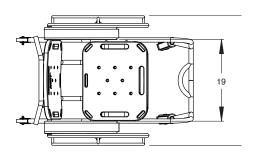

|           |                            | Shipping |        |       |        |
|-----------|----------------------------|----------|--------|-------|--------|
| Model No. | Description                | Weight   | Length | Width | Height |
| AC0000    | MAC (Mobile Aquatic Chair) | 60 lbs   | 43"    | 25"   | 22"    |