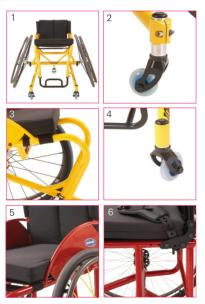

### Model #: T57

1. Custom front frame angle and tubular footrest

- 2. Adjustable height fixed swivel anti-tip
- 3. 7005 aluminum heat treating process

4. Precision fork caster system

5. Optional welded fixed tube sideguards

6. Adjustable center-of-gravity option

۲