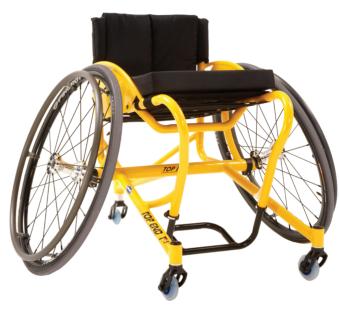

# Invacare<sup>®</sup> Top End<sup>®</sup> T-5<sup>m</sup> 7000 Series Tennis Wheelchair

The **Invacare® Top End® T-5™ 7000 Series Tennis Wheelchair** is faster, lighter and stronger.\* The most recent enhancement included new material, enhanced headtube design and axle securing system, reducing overall weight by two pounds and improving performance. Each T-5 7000 Series Tennis wheelchair is custom built to each individual athlete's specifications and is overseen by Paul Schulte who is the design engineer for Top End and three-time Paralympian as a member of the USA National Men's Wheelchair Basketball Team.

### Features

Custom-built fixed frame in 7005 aluminum Adjustable height fixed swivel anti-tip 59mm fifth wheel Fixed back with fixed or adjustable height Adjustable tension seat and back upholstery Fixed camber: 15°,18° or 20° High performance Sun® wheels:

### 24", 25", 26" or 700C Precision fork caster system 72mm casters Powder coat paint Rear frame protector 250 lb. weight capacity