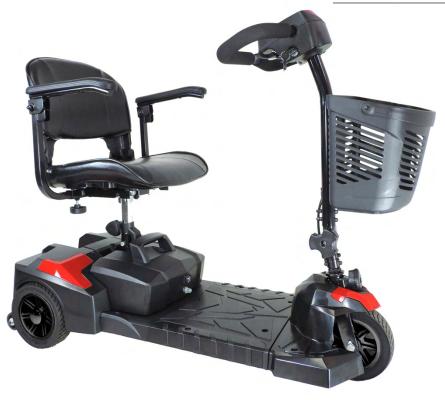

## Spitfire Scout 3 Compact Travel Scooter

- Quick and easy disassembly.
- Interchangeable color panels hide scuffs and scratches.
- Armrests are padded and adjustable.
- Quick connect batteries.
- Ergonomic throttle control.
- Height-adjustable swivel seat with fold-down backrest.
- Flat-free, non-marking tires.
- Large, plastic carry basket.
- Easy-to-adjust tiller.
- Anti-tip wheels.
- Delta tiller.
- Easy freewheel operation

| specifications       |                        |
|----------------------|------------------------|
| HCPCS                | K0080                  |
| Weight Capacity      | 300 lbs.               |
| Top Speed            | 4.25 mph               |
| Maximum Range        | 9 miles                |
| Turning Radius       | 45.5"                  |
| Climbing Angle       | 6°                     |
| Ground Clearance     | 2.5"                   |
| Dimensions           | 42.5" (L) x 21.25" (W) |
| Floor-to-Seat Height | 17" - 19"              |
| Seat Dimensions      | 16.5" (W) x 16" (D)    |
| Controller           | CTE 45A                |
| Motor                | 24V x 270W x 4700 rpm  |
| Batteries (pair)     | 12V x 12AH             |