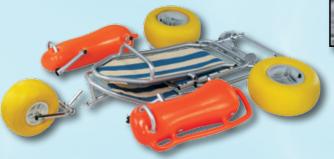

## The Floating Wheelchair! Item# F-017WWBC

The Mobi-Chair is a high quality, floating beach wheelchair providing a seamless transition from boardwalk-to-beach-to water.

The Mobi-Chair promises to be your ultimate partner for leisure time and entertainment during your vacations at the beach, lakes or even in swimming pools.

## **FEATURES**:

**Mobi-Chair** 

- 300 lb (136 kg) weight capacity
- Quick drying
- Flip up, detachable armrests
- Easy to assemble
- No tools required
- Folding aluminum frame
- Stainless steel parts
- One year warranty

Folds flat without tools for easy transportation