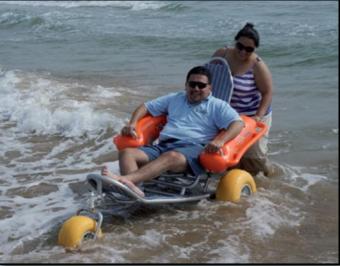

## The Floating Wheelchair! Item# F-017WWBC

The Mobi-Chair is a high quality, floating beach wheelchair providing a seamless transition from boardwalk-to-beach-to water.

The Mobi-Chair promises to be your ultimate partner for leisure time and entertainment during your vacations at the beach, lakes or even in swimming pools.

The convenience, comfort and portability allow you to access water activities in a new exciting way!