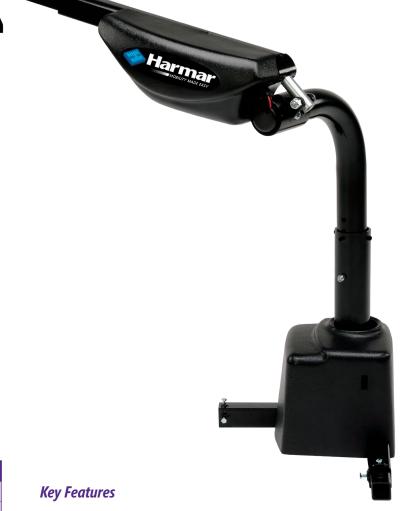

## Axis II Premium Inside Lift AL425

## **Premium 2-Axis Inside Lift**

Fully-powered lifting and rotation for effortless loading of a power chair, scooter, or manual wheelchair.

## **Features & Benefits**

- Built-in offset post allows mobility device to be safely loaded from side of vehicle
- Low profile design requires only 30" of headroom
- Passenger or driver-side install
- Infinite adjustability for faster installations in more applications
- Weather-resistant hand control included; optional wireless control

| Specifications         | AL425 Axis II Lift                         |
|------------------------|--------------------------------------------|
| Accommodates           | Power chairs, scooters, manual wheelchairs |
| Lifting Capacity       | 400 lbs. (181 kg)                          |
| Installed Weight       | 66 lbs. (30 kg)                            |
| Adjustable Boom Height | 30" — 41"                                  |
| Adjustable Boom Length | 25.5" — 32.5"                              |
| Adjustable Boom Pitch  | 0° - 30°                                   |
| Securement             | Docking device included                    |
| Options                | Battery pack, wireless remote, folding arm |
| Warranty               | 3-year transferable                        |