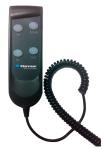

rol



| Specifications         | AL425 Axis II Lift                         |
|------------------------|--------------------------------------------|
| Accommodates           | Power chairs, scooters, manual wheelchairs |
| Lifting Capacity       | 400 lbs. (181 kg)                          |
| Installed Weight       | 66 lbs. (30 kg)                            |
| Adjustable Boom Height | 30" — 41"                                  |
| Adjustable Boom Length | 25.5" — 32.5"                              |
| Adjustable Boom Pitch  | 0° - 30°                                   |
| Securement             | Docking device included                    |
| Options                | Battery pack, wireless remote, folding arm |
| Warranty               | 3-year transferable                        |



Easy-to-use hand control with Soft-Touch buttons.