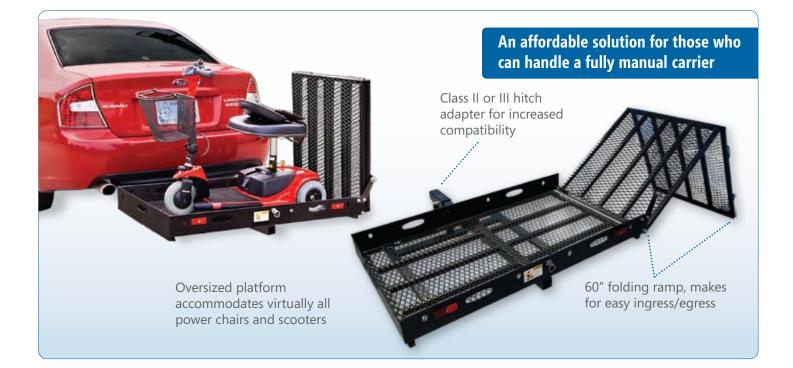

### FEATURES

- Oversized platform carries virtually all scooters and power chairs
- Fully manual outside carrier
- No scooter or chair modifications necessary
- Folds when not in use

### SPECIFICATIONS

Lifting Capacity: Platform Size: Installed Weight: Hitch Height: Hitch Class: Warranty: 500 lbs (227 kgs) 28" x 48" with a 60" folding ramp 88 lbs (40 kgs) Up to 24" II or III 1-year

#### DESCRIPTION

Harmar's universal outside carrier is a simple, cost effective and fully manual outside carrier. It's simple design makes it compatible with the largest amount of scooters and power chairs. The folding ramp makes ingress and egress a simple matter. Its low weight and high lifting capacity makes it perfect for those who have specialty scooters or chairs.