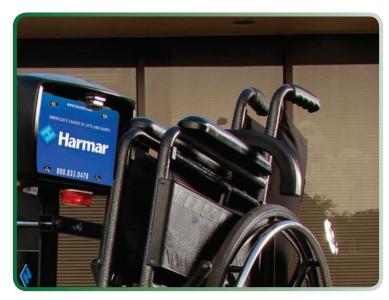

## Innovative, Lightweight Wheelchair Lift

Lightweight, non-powered solution for manual folding wheelchairs. Innovative tilting joint helps the wheelchair roll on/off easily; adjustable hold-down arm safely secures it. Compact design folds down for tail gate / lift gate access, folds up when not needed.

## **Features & Benefits**

- Tilting joint for roll-on ease
- Adjustable hold-down arm
- · Folds to access tail gate / lift gate; folds up when not in use
- · No chair modifications required
- Ball mount standard; upgrades available
- No hitch post needed with ball mount