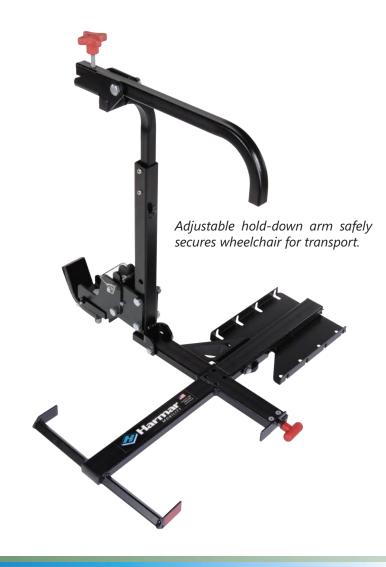

## Innovative, Lightweight Wheelchair Lift

Lightweight, non-powered solution for manual folding wheelchairs. Innovative tilting joint helps the wheelchair roll on/off easily; adjustable hold-down arm safely secures it. Compact design folds down for tail gate / lift gate access, folds up when not needed.

## **Features & Benefits**

- Tilting joint for roll-on ease
- Adjustable hold-down arm
- · Folds to access tail gate / lift gate; folds up when not in use
- · No chair modifications required
- Ball mount standard; upgrades available
- No hitch post needed with ball mount