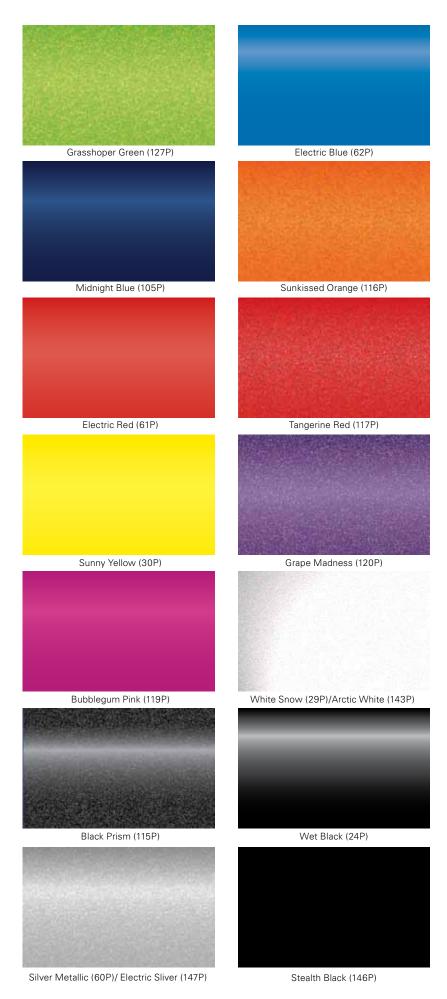

# COLOR COLLECTION

Some may say that color is one of the most personalized and important choices when it comes to configuring a wheelchair. Invacare's wide array of fresh colors allows consumers to customize their wheelchair to suit their individual taste and style. From neutral to eye catching, there are plenty of color options to help complement one's unique personality.

Please see the reverse side for Invacare's color selection.

Due to the effects of heat, light and application process, slight color variations may occur on certain finishes. Specifications and color selection availability are subject to change without notification.

Note: All colors are not available on every wheelchair. Please see specific order forms for exact color offering.