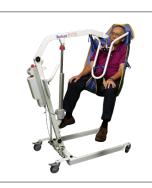

#### | PL350CT

PL350CT BEING USED TO PICK UP PATIENT

SIDE VIEW OF THE PL350CT IN FIRST POSITION

SIDE VIEW OF THE PL350CT BEING LIFTED TO TRANSFER