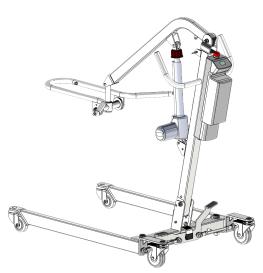

### PL350CT | FULL BODY PATIENT LIFT

Car Transfer

The BestLift<sup>™</sup> PL350CT is the perfect solution for car transfers and your everyday transfer needs. With its unique spreader bar, this BestLift is able to position patients from sitting to a lying down position with minimal patient movement. It also transfer them from the car, wheelchair, floor or bed and adds versatility by folding up for easy transportation.

2920 PACIFIC DR., NORCROSS, GA 30071 WWW.BESTCARELLC.COM 678-679-6690

- 350lb capacity
- Easy car transfer
- Fully electric lift with optimal spare battery
- Foldable and portable for easy transport
- Compatible with most plastic clip slings
- Minimal swinging of patient

#### | PL350CT

PL350CT BEING USED TO PICK UP PATIENT

SIDE VIEW OF THE PL350CT IN FIRST POSITION

SIDE VIEW OF THE PL350CT BEING LIFTED TO TRANSFER