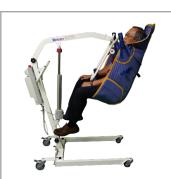

#### | PL350CT

PL350CT BEING USED TO PICK UP PATIENT

SIDE VIEW OF THE PL350CT IN FIRST POSITION

SIDE VIEW OF THE PL350CT BEING LIFTED TO TRANSFER