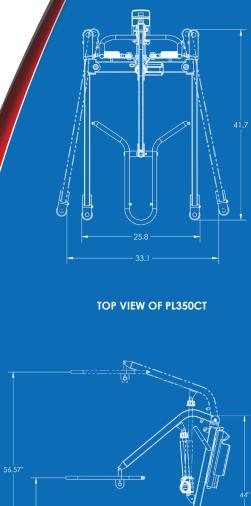

## DIMENSIONS

| Key dimensions of PL350CT     |                 |
|-------------------------------|-----------------|
| maximum capacity              | 350Lb / 158.8Kg |
| base legs length              | 41.7 in         |
| base closed<br>external width | 25.8 in         |
| base opened<br>internal width | 33.1 in         |
| mast height                   | 44.0 in         |
| min lifting height            | 26.31 in        |
| max lifting height            | 56.57 in        |
| netweight                     | 62.8 lb/28.5kg  |
| shipping weight               | 72.8lb/33kg     |

#### SPECIFICATIONS PROVIDED ARE A GENERAL GUIDELINE AND ARE SUBJECT TO CHANGE WITHOUT NOTICE

56.57" 26.31" 26.31" 44 4.5" SIDE VIEW OF PL350CT