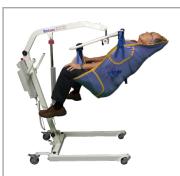

#### | PL350CT

PL350CT BEING USED TO PICK UP PATIENT

SIDE VIEW OF THE PL350CT IN FIRST POSITION

SIDE VIEW OF THE PL350CT BEING LIFTED TO TRANSFER