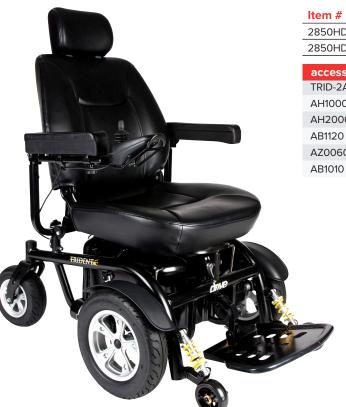

## **Trident HD**

**Heavy-Duty Powerchair** 

- Shroudless design offers easy access to internal components and batteries.
- Semi-Reclining captain seat with adjustable headrest is height and depth adjustable.
- Armrests are padded, adjustable and removable.
- Available with 22" or 24" width Captain's seat.
- Quick-release lever allow for easy seat removal.
- Flip-up footplate includes rubber bumper to prevent damage and is height, depth and angle adjustable.
- Positioning belt included.

- Programmable Controller.
- Black, flat-free non-marking wheels.
- Large, front-anti-tip wheels feature suspension for safety, smoother ride and enhanced obstacle handling.
- Joystick is protected by metal casing.
- Easy free-wheel operation.
- Slide-out battery tray for easy access.
- Optional swing-away controller arm sold separately.
- Optional elevating legrests sold separately.