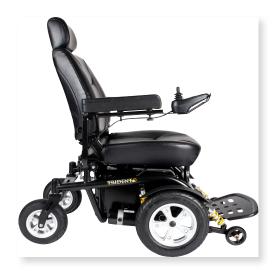

## **Trident HD**

**Heavy-Duty Powerchair** 

- Shroudless design offers easy access to internal components and batteries.
- Semi-Reclining captain seat with adjustable headrest is height and depth adjustable.
- Armrests are padded, adjustable and removable.
- Available with 22" or 24" width Captain's seat.
- Quick-release lever allow for easy seat removal.
- Flip-up footplate includes rubber bumper to prevent damage and is height, depth and angle adjustable.
- Positioning belt included.

- Programmable Controller.
- Black, flat-free non-marking wheels.
- Large, front-anti-tip wheels feature suspension for safety, smoother ride and enhanced obstacle handling.
- Joystick is protected by metal casing.
- Easy free-wheel operation.
- Slide-out battery tray for easy access.
- Optional swing-away controller arm sold separately.
- Optional elevating legrests sold separately.