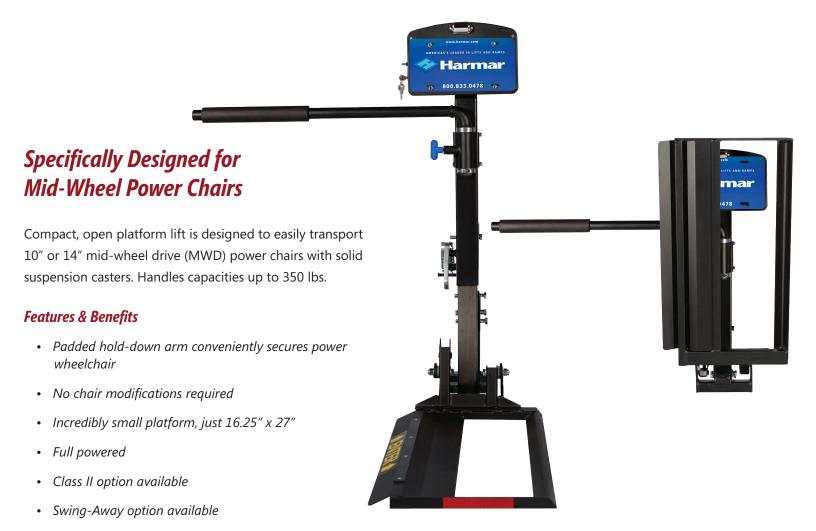

## Profile Mid-Wheel Drive Lift AL580 / AL580XL

| Specifications       | AL580                                            | AL580XL Extra Large                              |
|----------------------|--------------------------------------------------|--------------------------------------------------|
| Accommodates         | Mid-wheel power chairs with 10" drive wheels     | Mid-wheel power chairs with 14" drive wheels     |
| Platform             | 16.5" x 27"                                      | 17.5" x 27"                                      |
| Lifting Capacity     | 350 lbs. (160 kg)                                | 350 lbs. (160 kg)                                |
| Installed Weight     | 63 lbs. (31 kg)                                  | 63 lbs. (31 kg)                                  |
| Securement           | Padded hold-down arm & wheel cradle              | Padded hold-down arm & wheel cradle              |
| Hitch                | Class II or greater                              | Class II or greater                              |
| Included Accessories | AL123 Class III hitch adapter / AL107 hitch post | AL123 Class III hitch adapter / AL107 hitch post |
| Options              | Battery pack, Swing-Away, Power chair covers     | Battery pack, Swing-Away, Power chair covers     |
| Warranty             | 3-year transferable                              | 3-year transferable                              |