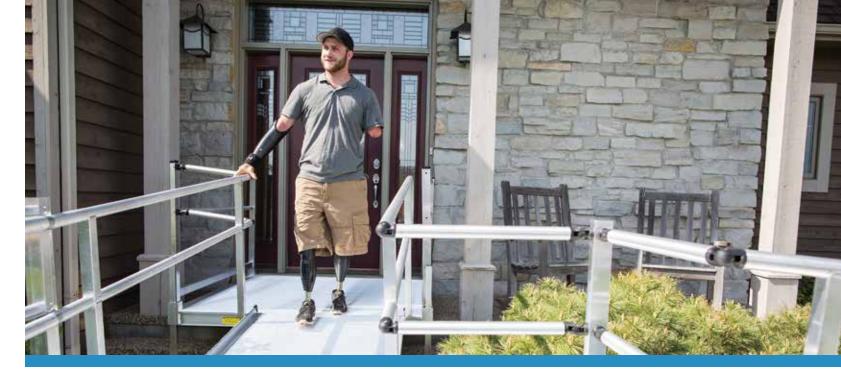

# Life changes.

Be ready for the unexpected with help from EZ-ACCESS.

customerservice@ezaccess.com | 1.800.451.1903 | www.ezaccess.com

The PATHWAY<sup>®</sup> Modular Access System provides the safest, fastest, and most efficient solution to your accessibility needs.

Its unique features make it an excellent choice when your residential access requirements extend beyond the scope of a portable ramp. Durable, dependable, and American made, the PATHWAY offers efficient, customizable solutions. And if your needs change, the PATHWAY System can change with you.

#### Visit ezaccess.com for product specifications

Scan the QR code with your smartphone to see product specifications.

Whether you need a short-term access solution or have experienced a recent injury or illness, the PATHWAY provides you with safe accessibility.

#### Consider the PATHWAY's Flexibility

The PATHWAY allows for infinite modular ramp configurations, creating safe and seamless access for both standard and unique entryways.

- Quick installation means minimal disruption for you and your family. A 24-foot system can be installed, including handrails, in less than 30 minutes.
- Safety is our top priority. The PATHWAY will not deteriorate from the outdoor elements and features a slip-resistant surface that maintains traction in any weather.
- The ramp system will not affect your home's property value. Typically, no permits are required, which means little or no long-term impact to your yard or home. The PATHWAY is not altering or adding to the structure of the residence - no poured footers, no construction - just assembly.
- Its self-adjusting bottom transition plate allows for smooth ramp-to-ground transition on most surface types.
- Multi-positional base feet allow the system to be positioned anywhere - including next to foundations.
- Unique handrail connectors join rails securely, creating smooth, continuous handrails,
- Innovative connectors provide a smooth (bump-free) ramp-to-platform transition, eliminating trip hazards.
- Designed to be installed at inclines that maximize ease of use and safety.
- Sides are finished and flush with no hazardous nuts or bolts protruding into the usable ramp area.