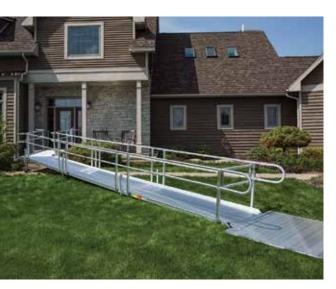

# Life changes.

Be ready for the unexpected with help from EZ-ACCESS.

customerservice@ezaccess.com | 1.800.451.1903 | www.ezaccess.com

The PATHWAY<sup>®</sup> Modular Access System provides the safest, fastest, and most efficient solution to your accessibility needs.

Its unique features make it an excellent choice when your residential access requirements extend beyond the scope of a portable ramp. Durable, dependable, and American made, the PATHWAY offers efficient, customizable solutions. And if your needs change, the PATHWAY System can change with you.

#### Consider the PATHWAY's Flexibility

The PATHWAY allows for infinite modular ramp configurations, creating safe and seamless access for both standard and unique entryways.

- Quick installation means minimal disruption for you and your family. A 24-foot system can be installed, including handrails, in less than 30 minutes.
- Safety is our top priority. The PATHWAY will not deteriorate from the outdoor elements and features a slip-resistant surface that maintains traction in any weather.
- The ramp system will not affect your home's property value. Typically, no permits are required, which means little or no long-term impact to your yard or home. The PATHWAY is not altering or adding to the structure of the residence - no poured footers, no construction - just assembly.
- Its self-adjusting bottom transition plate allows for smooth ramp-to-ground transition on most surface types.
- Multi-positional base feet allow the system to be positioned anywhere - including next to foundations.
- Unique handrail connectors join rails securely, creating smooth, continuous handrails,
- Innovative connectors provide a smooth (bump-free) ramp-to-platform transition, eliminating trip hazards.
- Designed to be installed at inclines that maximize ease of use and safety.
- Sides are finished and flush with no hazardous nuts or bolts protruding into the usable ramp area.