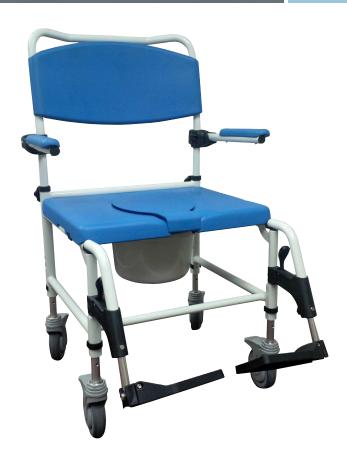

## **Bariatric Aluminum Rehab Shower Commode Chair**

with Four Locking Casters

| Item #    | Color          | UOM  |
|-----------|----------------|------|
| NRS185008 | White and Blue | 1/ea |

- Can be positioned over a standard toilet or used as a portable self-contained commode.
- Floor to seat height can be adjusted 4" without tools.
- White aluminum frame is attractive and rust resistant.
- Padded seat back and arms.
- Height adjustable.
- Comes with swing-away footrests.

| specifications                 |               |
|--------------------------------|---------------|
| Overall Length (with Riggings) | 35.04"        |
| Overall Width                  | 26"           |
| Overall Height                 | 40" - 42"     |
| Seat to Floor Height           | 20.5" - 22.4" |
| Seat Dimensions                | 22" x 17.1"   |
| Backrest Height                | 20.1"         |
| Net Weight                     | 36.8 lbs.     |
| Gross Weight                   | 43.4 lbs.     |
| Weight Capacity                | 500 lbs.      |
|                                |               |