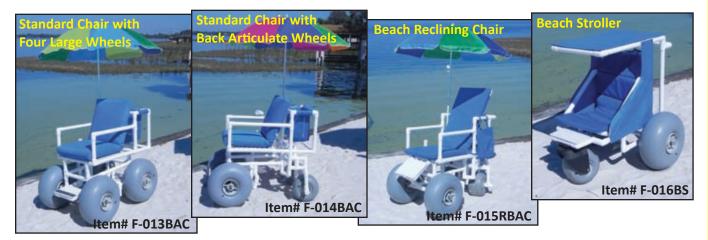

### Standard Beach Access Chairs - Item# F-014BAC & F-013BAC

New angled back and re-designed cushion provide added comfort

- 250lb (113-kg) weight capacity
- Stainless steel hardware
- Anti-tip design
- Single motion dual parking brakes
- 6ft (1.8mtr) 8 panel umbrella

- Rear Articulated Wheels or Four Large Wheels
- Easily disassembles into 3 pieces for transport
- Adjustable safety belt, cushion seat & storage bag included
- One year warranty

### **Beach Reclining Chair- Item# F-015RBAC**

- 250 lb (113 kg) weight capacity
- Five reclining positions
- · Padded legrest
- 46"H x 36"W x 48"D

- Seat depth: 21"
- Back Height 34"
- · Back swivel casters for easy steering
- One year warranty

### Beach Stroller - Item# F-016BS

Great solution for a day at the beach with youngsters.

- 200 lb (91 kg) weight capacity
- 44"H x 41"W x 48"D
- Seat depth: 17"
- Back Height 24"
- Five reclining positions
- Padded legrest
- Mesh vinyl fabric easily removed and cleaned
- One year warranty