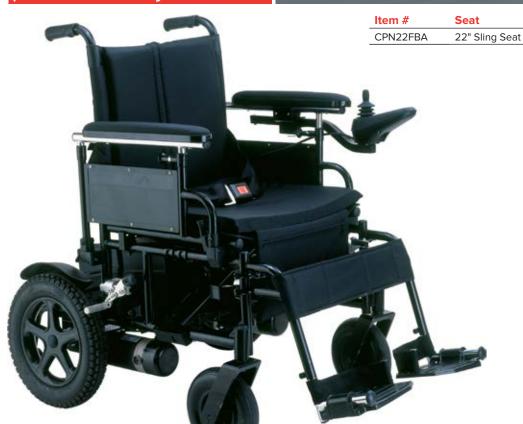

## **Cirrus Plus HD**

Heavy-Duty Folding Power Wheelchair Rear-Wheel Drive

- Foldable, lightweight frame for easy portability. (Figure A)
- Steel double cross-brace frame.
- Adjustable-tension back upholstery.
- Armrests are padded, adjustable and removable.
- Adjustable-length controller mount.
- Adjustabl-tension back upholstery.
- Swing-away footrests with heel loops.
- Optional elevating leg rests (Item #LELR-TF) sold separately.

- Optional 2" seat depth extension (Model #STDS1818N) sold separately.
- Positioning belt included.
- Padded back upholstery with storage pouch and cushioned seat.
- Programmable controller.
- Flat-free, non-marking tires.
- Easy freewheel operation.
- Manual wheel locks.
- General foam seat cushion included.
- · Anti-tip wheels.