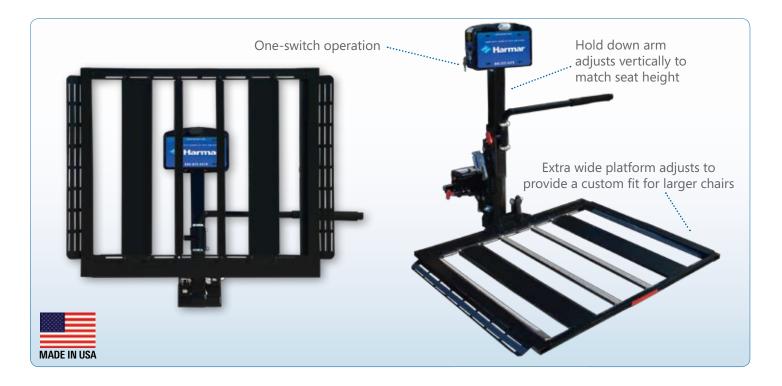

## **FEATURES**

- Carries many popular power chairs
- Padded hold-down arm conveniently secures power chair
- No power chair modifications required
- Platform adjusts to provide a snug, custom fit
- Manual crank backup & license plate mount included
- Swing-away option available
- Lift folds automatically when unoccupied

## **DESCRIPTION**

Harmar's AL560 is designed to meet the needs of consumers who need a quick, automatic securing option without making modifications to their power chair.

The adjustable platform and vertically adjustable, padded hold down arm will safely and automatically secure virtually any power chair up to 350 lbs. When empty, the platform automatically folds up and out of the way. One switch operation and drive on/off platform make this fully automatic, American Made lift even easier to use!