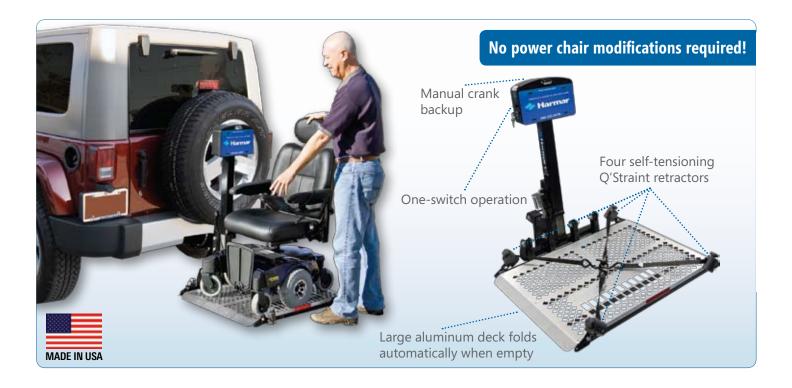

## **FEATURES**

- Carries virtually all power chairs
- Four self-tensioning Q'Straint retractors
- No power chair modifications
- Manual crank back up & license plate mount included
- Swing-away option available

## **DESCRIPTION**

Harmar's durable, American-made AL500 Universal Power Chair Lift is the world's most popular outside platform lift.

The AL500 is easy to operate and built to last for years of trouble-free use. The universal design allows you to safely transport your power chair without making any chair modifications!