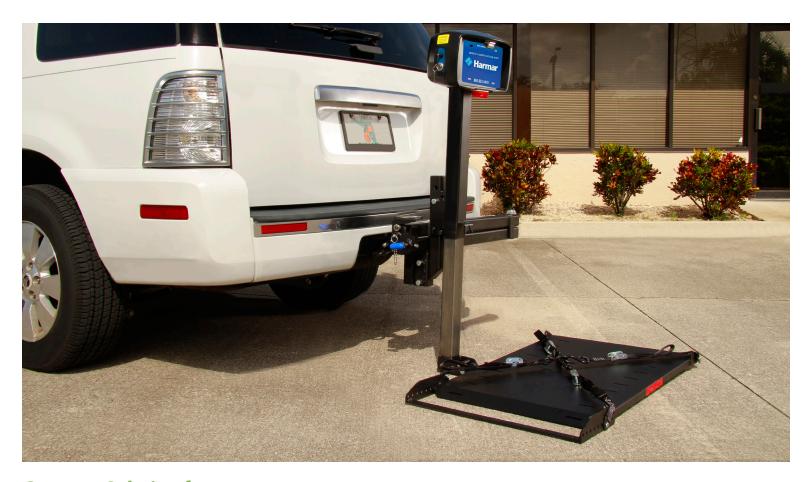

## Micro Outside Lift AL010 / AL050

## Compact Solution for Travel Scooters and Chairs

Specifically designed to carry compact 3-and 4-wheel travel scooters (AL010) and power chairs (AL050.)

## **Features & Benefits**

- · Powered lift with manual folding
- 4 tie-downs plus wheel cradle securement
- Class II hitch adapter standard; Class I, II, III hitch adapter upgrades available
- 23.5" x 33" platform, adjustable cradle up to 40"
- · Manual crank backup and license plate mount
- · Swing-Away option available

| Specifications   | AL010 / AL050                                           |
|------------------|---------------------------------------------------------|
| Accommodates     | Micro scooters / micro power chairs                     |
| Platform         | 23.5" x 33" platform, adjustable cradle up to 40"       |
| Lifting Capacity | 135 lbs. (61 kg)                                        |
| Installed Weight | 71 lbs.(32 kg) / 67 lbs.(30 kg)                         |
| Power            | Lifting; manual fold                                    |
| Securement       | 4 secure tie-downs & wheel cradle                       |
| Hitch            | Class I or greater; Class II adapter included           |
| Options          | Battery pack, Swing-Away, power chair or scooter covers |
| Warranty         | 3-year transferable                                     |