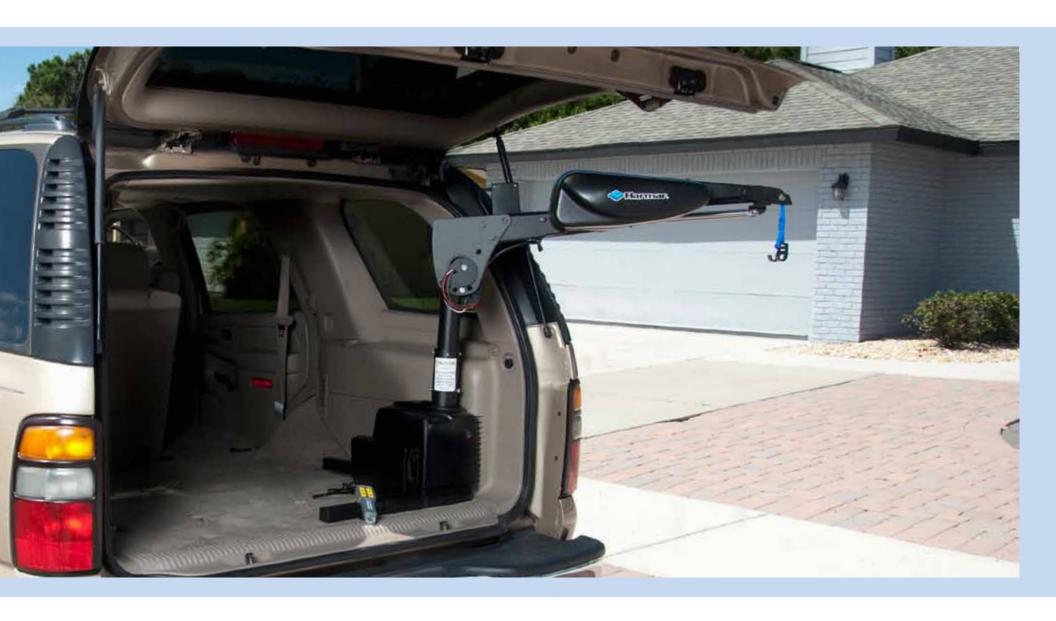

## INSIDE VEHICLE LIFTS

**Foldable Arm** 

Refined Han Control

**Extensive Docking Device Selection** 

|                                                                           | BEST IN CLASS                                                                                                                                                                                                                                                                                       | BETTER                                                                                                                                                                                                                                                                                                                                       |                                                                                                                                                                                                                                                                                                                                                         | GOOD                                                                                                                                                                                                                                                                                                                                           |
|---------------------------------------------------------------------------|-----------------------------------------------------------------------------------------------------------------------------------------------------------------------------------------------------------------------------------------------------------------------------------------------------|----------------------------------------------------------------------------------------------------------------------------------------------------------------------------------------------------------------------------------------------------------------------------------------------------------------------------------------------|---------------------------------------------------------------------------------------------------------------------------------------------------------------------------------------------------------------------------------------------------------------------------------------------------------------------------------------------------------|------------------------------------------------------------------------------------------------------------------------------------------------------------------------------------------------------------------------------------------------------------------------------------------------------------------------------------------------|
|                                                                           |                                                                                                                                                                                                                                                                                                     |                                                                                                                                                                                                                                                                                                                                              |                                                                                                                                                                                                                                                                                                                                                         |                                                                                                                                                                                                                                                                                                                                                |
|                                                                           | <b>AL435</b><br>Axis III Inside Lift                                                                                                                                                                                                                                                                | <b>AL425</b><br>Axis II / Premium Inside Lift                                                                                                                                                                                                                                                                                                | <b>AL225</b> Axis II Lite / Economy Inside Lift                                                                                                                                                                                                                                                                                                         | <b>AL215</b><br>Axis I / Single Axis Inside Lift                                                                                                                                                                                                                                                                                               |
| Operations                                                                | Power Lift, Power Rotate,<br>Power Extend                                                                                                                                                                                                                                                           | Power Lift, Power Rotate                                                                                                                                                                                                                                                                                                                     | Power Lift, Power Rotate                                                                                                                                                                                                                                                                                                                                | Power Lift, Manual Rotate                                                                                                                                                                                                                                                                                                                      |
| <b>Mobility Devices</b>                                                   | Power Chairs, Scooters,<br>Manual Wheelchairs                                                                                                                                                                                                                                                       | Power Chairs, Scooters,<br>Manual Wheelchairs                                                                                                                                                                                                                                                                                                | Power Chairs, Scooters,<br>Manual Wheelchairs                                                                                                                                                                                                                                                                                                           | Power Chairs, Scooters,<br>Manual Wheelchairs                                                                                                                                                                                                                                                                                                  |
| Adjustable Boom Height<br>Adjustable Boom Length<br>Adjustable Boom Pitch | 32.5" - 43.5"<br>21" - 33"<br>0° - 35°                                                                                                                                                                                                                                                              | 30" - 41"<br>25.5" - 32.5"<br>0° - 30°                                                                                                                                                                                                                                                                                                       | 30" - 41"<br>21.25" - 32.25"<br>5°                                                                                                                                                                                                                                                                                                                      | 30" - 40"<br>21.25" - 32.25"<br>5°                                                                                                                                                                                                                                                                                                             |
| Lifting Weight Capacity                                                   | 400 lbs. (181 kg)                                                                                                                                                                                                                                                                                   | 400 lbs. (181 kg)                                                                                                                                                                                                                                                                                                                            | 250 lbs. (113 kg)                                                                                                                                                                                                                                                                                                                                       | 250 lbs. (113 kg)                                                                                                                                                                                                                                                                                                                              |
| Installed Weights                                                         | 76 lbs. (34.5 kg)                                                                                                                                                                                                                                                                                   | 66 lbs. (30 kg)                                                                                                                                                                                                                                                                                                                              | 55 lbs. (25 kg)                                                                                                                                                                                                                                                                                                                                         | 42 lbs. (19 kg)                                                                                                                                                                                                                                                                                                                                |
| <b>Docking Device</b>                                                     | Included                                                                                                                                                                                                                                                                                            | Included                                                                                                                                                                                                                                                                                                                                     | Included                                                                                                                                                                                                                                                                                                                                                | Included                                                                                                                                                                                                                                                                                                                                       |
| Benefits                                                                  | <ul> <li>12 Full Inches of<br/>Power Extension<br/>to Reach Beyond<br/>Rear Bumper</li> <li>Action Base<br/>Provides Flexibility<br/>when Installing</li> <li>Passenger or<br/>Driver Install</li> <li>Wireless Keychain,<br/>Remotes Included</li> <li>3-Year Transferable<br/>Warranty</li> </ul> | <ul> <li>Modern Automotive<br/>Appearance with<br/>Built-in Offset to<br/>Load/Unload from<br/>Side of Vehicle</li> <li>Low Profile Design<br/>Requires Only 30"<br/>of Opening Height</li> <li>Passenger Side or<br/>Driver Side Install</li> <li>Optional Wireless<br/>Remote Control</li> <li>3-Year Transferable<br/>Warranty</li> </ul> | <ul> <li>Light-duty, Economical<br/>Version of AL425</li> <li>Weather Resistant<br/>Hand Control (Wireless<br/>Option Available)</li> <li>Adjustable Base<br/>and Lift Strap</li> <li>Integrated Offset Post<br/>Provides Easy Pick-up/<br/>Delivery of Mobility<br/>Device to Side<br/>of Vehicle</li> <li>3-Year Transferable<br/>Warranty</li> </ul> | <ul> <li>Economical Solution<br/>for Power Lifting, with<br/>Manual Rotation</li> <li>Weather Resistant<br/>Hand Control</li> <li>Adjustable Base<br/>and Lift Strap</li> <li>Integrated Offset<br/>Post Provides Easy<br/>Pick-up/Delivery of<br/>Mobility Device to<br/>Side of Vehicle</li> <li>3-Year Transferable<br/>Warranty</li> </ul> |