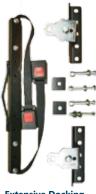

## INSIDE VEHICLE LIFTS

**Foldable Arm** 

Refined Han Control

**Extensive Docking Device Selection** 

|                                                                           | BEST IN CLASS                                                                                                                                                                                                                                                                                       | BETTER                                                                                                                                                                                                                                                                                                                                       |                                                                                                                                                                                                                                                                                                                                                         | GOOD                                                                                                                                                                                                                                                                                                                                           |
|---------------------------------------------------------------------------|-----------------------------------------------------------------------------------------------------------------------------------------------------------------------------------------------------------------------------------------------------------------------------------------------------|----------------------------------------------------------------------------------------------------------------------------------------------------------------------------------------------------------------------------------------------------------------------------------------------------------------------------------------------|---------------------------------------------------------------------------------------------------------------------------------------------------------------------------------------------------------------------------------------------------------------------------------------------------------------------------------------------------------|------------------------------------------------------------------------------------------------------------------------------------------------------------------------------------------------------------------------------------------------------------------------------------------------------------------------------------------------|
|                                                                           |                                                                                                                                                                                                                                                                                                     |                                                                                                                                                                                                                                                                                                                                              |                                                                                                                                                                                                                                                                                                                                                         |                                                                                                                                                                                                                                                                                                                                                |
|                                                                           | <b>AL435</b><br>Axis III Inside Lift                                                                                                                                                                                                                                                                | <b>AL425</b><br>Axis II / Premium Inside Lift                                                                                                                                                                                                                                                                                                | <b>AL225</b> Axis II Lite / Economy Inside Lift                                                                                                                                                                                                                                                                                                         | <b>AL215</b><br>Axis I / Single Axis Inside Lift                                                                                                                                                                                                                                                                                               |
| Operations                                                                | Power Lift, Power Rotate,<br>Power Extend                                                                                                                                                                                                                                                           | Power Lift, Power Rotate                                                                                                                                                                                                                                                                                                                     | Power Lift, Power Rotate                                                                                                                                                                                                                                                                                                                                | Power Lift, Manual Rotate                                                                                                                                                                                                                                                                                                                      |
| <b>Mobility Devices</b>                                                   | Power Chairs, Scooters,<br>Manual Wheelchairs                                                                                                                                                                                                                                                       | Power Chairs, Scooters,<br>Manual Wheelchairs                                                                                                                                                                                                                                                                                                | Power Chairs, Scooters,<br>Manual Wheelchairs                                                                                                                                                                                                                                                                                                           | Power Chairs, Scooters,<br>Manual Wheelchairs                                                                                                                                                                                                                                                                                                  |
| Adjustable Boom Height<br>Adjustable Boom Length<br>Adjustable Boom Pitch | 32.5" - 43.5"<br>21" - 33"<br>0° - 35°                                                                                                                                                                                                                                                              | 30" - 41"<br>25.5" - 32.5"<br>0° - 30°                                                                                                                                                                                                                                                                                                       | 30" - 41"<br>21.25" - 32.25"<br>5°                                                                                                                                                                                                                                                                                                                      | 30" - 40"<br>21.25" - 32.25"<br>5°                                                                                                                                                                                                                                                                                                             |
| Lifting Weight Capacity                                                   | 400 lbs. (181 kg)                                                                                                                                                                                                                                                                                   | 400 lbs. (181 kg)                                                                                                                                                                                                                                                                                                                            | 250 lbs. (113 kg)                                                                                                                                                                                                                                                                                                                                       | 250 lbs. (113 kg)                                                                                                                                                                                                                                                                                                                              |
| Installed Weights                                                         | 76 lbs. (34.5 kg)                                                                                                                                                                                                                                                                                   | 66 lbs. (30 kg)                                                                                                                                                                                                                                                                                                                              | 55 lbs. (25 kg)                                                                                                                                                                                                                                                                                                                                         | 42 lbs. (19 kg)                                                                                                                                                                                                                                                                                                                                |
| <b>Docking Device</b>                                                     | Included                                                                                                                                                                                                                                                                                            | Included                                                                                                                                                                                                                                                                                                                                     | Included                                                                                                                                                                                                                                                                                                                                                | Included                                                                                                                                                                                                                                                                                                                                       |
| Benefits                                                                  | <ul> <li>12 Full Inches of<br/>Power Extension<br/>to Reach Beyond<br/>Rear Bumper</li> <li>Action Base<br/>Provides Flexibility<br/>when Installing</li> <li>Passenger or<br/>Driver Install</li> <li>Wireless Keychain,<br/>Remotes Included</li> <li>3-Year Transferable<br/>Warranty</li> </ul> | <ul> <li>Modern Automotive<br/>Appearance with<br/>Built-in Offset to<br/>Load/Unload from<br/>Side of Vehicle</li> <li>Low Profile Design<br/>Requires Only 30"<br/>of Opening Height</li> <li>Passenger Side or<br/>Driver Side Install</li> <li>Optional Wireless<br/>Remote Control</li> <li>3-Year Transferable<br/>Warranty</li> </ul> | <ul> <li>Light-duty, Economical<br/>Version of AL425</li> <li>Weather Resistant<br/>Hand Control (Wireless<br/>Option Available)</li> <li>Adjustable Base<br/>and Lift Strap</li> <li>Integrated Offset Post<br/>Provides Easy Pick-up/<br/>Delivery of Mobility<br/>Device to Side<br/>of Vehicle</li> <li>3-Year Transferable<br/>Warranty</li> </ul> | <ul> <li>Economical Solution<br/>for Power Lifting, with<br/>Manual Rotation</li> <li>Weather Resistant<br/>Hand Control</li> <li>Adjustable Base<br/>and Lift Strap</li> <li>Integrated Offset<br/>Post Provides Easy<br/>Pick-up/Delivery of<br/>Mobility Device to<br/>Side of Vehicle</li> <li>3-Year Transferable<br/>Warranty</li> </ul> |