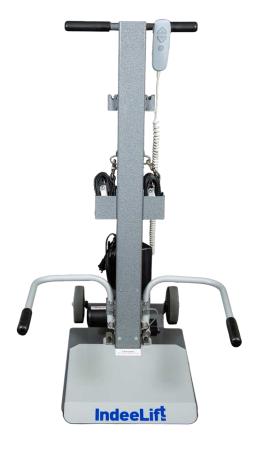

### **Consumer Model**

The "People Picker Upper" standing model (PPU-S) safely lifts a fallen person from the floor, eliminating the need for a call to emergency services while transforming a stressful fall into a non-event.

It can raise individuals up to 300 lbs. (136 kg) to a seated or standing position, and allows for easy transfers to and from a wheelchair, bed, commode, exercise equipment or even the floor.

The standing lift function allows users to be safely raised to access a high bed or an overhead cabinet - a step stool without the step!