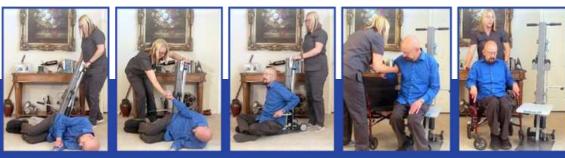

### **Consumer Model**

The "People Picker Upper" standing model (PPU-S) safely lifts a fallen person from the floor, eliminating the need for a call to emergency services while transforming a stressful fall into a non-event.

It can raise individuals up to 300 lbs. (136 kg) to a seated or standing position, and allows for easy transfers to and from a wheelchair, bed, commode, exercise equipment or even the floor.

The standing lift function allows users to be safely raised to access a high bed or an overhead cabinet - a step stool without the step!

Can be self-operated or with the assistance of a caregiver.

Restores dignity and independence.

#### **Assisted Operation**

Standing Function