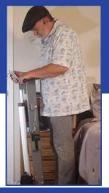

It can raise individuals up to 300 lbs. (136 kg) to a seated or standing position, and allows for easy transfers to and from a wheelchair, bed, commode, exercise equipment or even the floor.

The standing lift function allows users to be safely raised to access a high bed or an overhead cabinet - a step stool without the step!

Can be self-operated or with the assistance of a caregiver.

Restores dignity and independence.