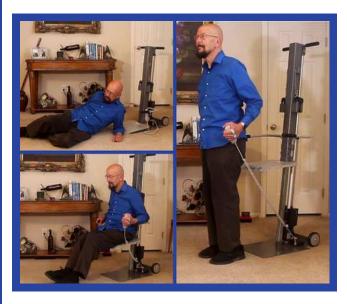

### **Consumer Model**

The "People Picker Upper" standing model (PPU-S) safely lifts a fallen person from the floor, eliminating the need for a call to emergency services while transforming a stressful fall into a non-event.

Can be self-operated or with the assistance of a caregiver.

Restores dignity and independence.

#### **Assisted Operation**

Standing Function