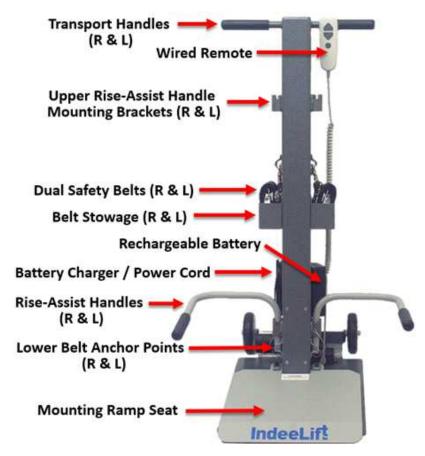

## **Summary of Features**

- Beveled seat-front for easy slide on transfer surface
- Wired remote for convenient operation
- Swinging/Removable Rise-Assist Handles for easy secure transfer
- Dual safety belts for added safety

- Powder coated for easy cleaning
- Small footprint for tight spaces
- Lithium-Ion battery powered with automatic charger
- 9' (2.74m) power cord