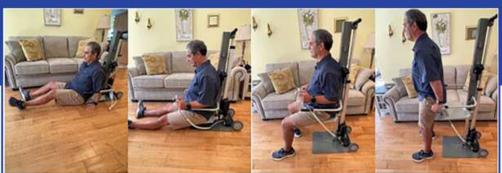

It can raise individuals up to 300 lbs. (136 kg) to a seated or standing position, and allows for easy transfers to and from a wheelchair, bed, commode, exercise equipment or even the floor.

The standing lift function allows users to be safely raised to access a high bed or an overhead cabinet - a step stool without the step!

Can be self-operated or with the assistance of a caregiver.

Restores dignity and independence.