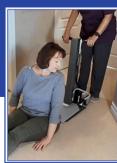

# **Consumer Model**

The "People Picker Upper" (PPU) safely lifts a fallen person from the floor, eliminating the need for a 911 call while transforming a stressful fall into a non-event.

It can raise individuals up to 300 lbs. (136 kg) to a seated position allowing the user to stand up or transfer to and/or from a wheelchair, bed, commode, exercise equipment or even the floor.

**In Care Centers** (assisted living, senior housing, senior centers, hospice and mobile caregivers), allows caregivers to easily & safely recover fallen residents.