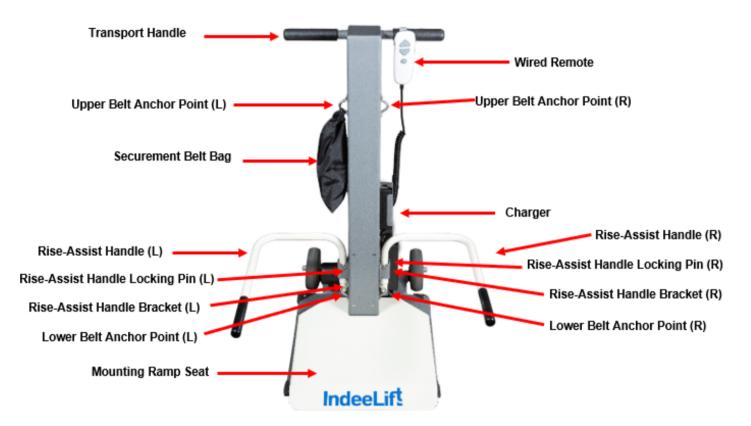

# **Summary of Features**

- Beveled seat-front for easy slide on transfer surface
- Wired remote for convenient operation
- Swinging/Removable Rise Assist Handles for easy, secure transfers
- Securement Belt for added safety
- Powder coated for easy cleaning
- Small footprint for tight spaces
- Lithium-Ion battery powered with automatic charger
- 9' (2.74m) power cord

## **Physical Specifications**

| Safe Working Load   | 300 lbs. (136 kg) |
|---------------------|-------------------|
| Maximum Height      | 50" (1270 mm)     |
| External Width      | 15" (381 mm)      |
| Maximum Seat Height | 21" (533 mm)      |
| Wheels              | 5" (127 mm)       |
| Total Weight        | 65 lbs. (29.5 kg) |