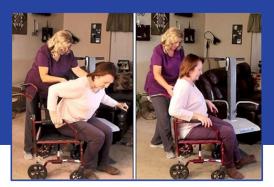

#### **Seated Transfers**

## **Self Operation**

**Assisted Operation** 

**In the home**, individuals can be lifted from the floor after a fall or when getting back up from exercise, therapy, gardening or playing with a family pet.

**In Care Centers** (assisted living, senior housing, senior centers, hospice and mobile caregivers), allows caregivers to easily & safely recover fallen residents.