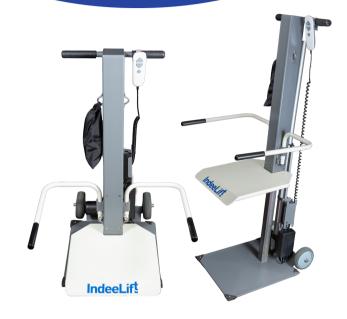

# **Consumer Model**

The "People Picker Upper" (PPU) safely lifts a fallen person from the floor, eliminating the need for a 911 call while transforming a stressful fall into a non-event.

It can raise individuals up to 300 lbs. (136 kg) to a seated position allowing the user to stand up or transfer to and/or from a wheelchair, bed, commode, exercise equipment or even the floor.

Can be self-operated or with the assistance of a caregiver.

Restores dignity and independence.

# **Summary of Features**

- Beveled seat-front for easy slide on transfer surface
- Wired remote for convenient operation
- Swinging/Removable Rise Assist Handles for easy, secure transfers
- Securement Belt for added safety
- Powder coated for easy cleaning
- Small footprint for tight spaces
- Lithium-Ion battery powered with automatic charger
- 9' (2.74m) power cord