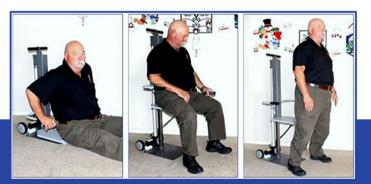

## **Self Operation**

**Assisted Operation** 

**In the home**, individuals can be lifted from the floor after a fall or when getting back up from exercise, therapy, gardening or playing with a family pet.

#### **Seated Transfers**