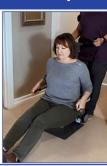

# **Consumer Model**

The "People Picker Upper" (PPU) safely lifts a fallen person from the floor, eliminating the need for a 911 call while transforming a stressful fall into a non-event.

It can raise individuals up to 300 lbs. (136 kg) to a seated position allowing the user to stand up or transfer to and/or from a wheelchair, bed, commode, exercise equipment or even the floor.

**In Care Centers** (assisted living, senior housing, senior centers, hospice and mobile caregivers), allows caregivers to easily & safely recover fallen residents.