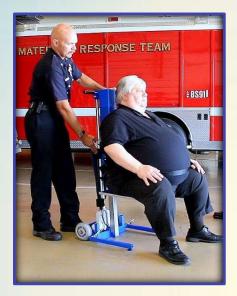

#### **Purpose**

The patented HFL-600-E is a portable human floor lift designed specifically for emergency responders to eliminate the manual lifting of patients on medical-emergency and lift-assist dispatches.

These HFLs will safely lift a person, seated or on a backboard, weighing up to 600 lbs. without causing injury to either the emergency responders or the fallen patient. They can also be used to easily transport patients through tight spaces, hallways, and around corners. The optional Stair Handle Set makes it easy to transport patients via stairs.

#### **Summary ofFeatures**

- Lifts a person weighing up to 600 lbs. to a height of 21" from the floor/ground
- Beveled seat-front for easy slide on access
- Direct transfer to wheelchair or gurney
- Doubles as a dolly for equipment transport
- Becomes a field chair for extended triage, and/or treatment and recovery
- · Rocker switch control for smooth operation
- Chest and waist belts for patientsafety
- Folding seat and outriggers to fit on most fire apparatus and ambulances
- Lightweight (77lbs.)
- Small footprint for tightest spaces
- Large, soft tires for dependable transport
- Powder coated for easy decontamination
- · Long lasting Lithium Ion battery
- Battery pack and charger included