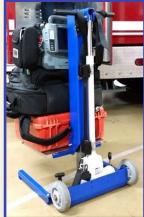

#### **Summary ofFeatures**

- Lifts a person weighing up to 600 lbs. to a height of 21" from the floor/ground
- Beveled seat-front for easy slide on access
- Direct transfer to wheelchair or gurney
- Doubles as a dolly for equipment transport
- Becomes a field chair for extended triage, and/or treatment and recovery
- · Rocker switch control for smooth operation
- Chest and waist belts for patientsafety
- Folding seat and outriggers to fit on most fire apparatus and ambulances
- Lightweight (77lbs.)
- Small footprint for tightest spaces
- Large, soft tires for dependable transport
- Powder coated for easy decontamination
- · Long lasting Lithium Ion battery
- Battery pack and charger included

## For Emergency Medical Services HFL-600-E