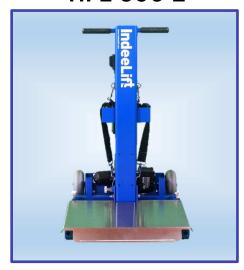

#### **Summary ofFeatures**

- Lifts a person weighing up to 600 lbs. to a height of 21" from the floor/ground
- Beveled seat-front for easy slide on access
- Direct transfer to wheelchair or gurney
- Doubles as a dolly for equipment transport
- Becomes a field chair for extended triage, and/or treatment and recovery
- · Rocker switch control for smooth operation
- Chest and waist belts for patientsafety
- Folding seat and outriggers to fit on most fire apparatus and ambulances
- Lightweight (77lbs.)
- Small footprint for tightest spaces
- Large, soft tires for dependable transport
- Powder coated for easy decontamination
- · Long lasting Lithium Ion battery
- Battery pack and charger included

#### **Physical Specifications**

| Total Weight           | 77lbs 35kg            |
|------------------------|-----------------------|
| Safe Working Load      | 600lbs 272kg          |
| Maximum Overall Length | 24" 609mm             |
| Maximum Overall Height | 54.5" 1384mm          |
| Minimum Overall Height | 35" 889mm             |
| Maximum Seat Height    | 21" 533mm             |
| Seat Width             | 22" 559mm             |
| Turning Radius         | 30" 762mm             |
| External Width         | 25" 635mm             |
| Wheels                 | 6" 152mm              |
| Power Pack             | 2 lbs9kg              |
| Stowed Dimensions      | 12" D x 22" W x 36" H |