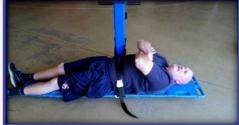

These HFLs will safely lift a person, seated or on a backboard, weighing up to 600 lbs. without causing injury to either the emergency responders or the fallen patient. They can also be used to easily transport patients through tight spaces, hallways, and around corners. The optional Stair Handle Set makes it easy to transport patients via stairs.

#### **Summary ofFeatures**

- Lifts a person weighing up to 600 lbs. to a height of 21" from the floor/ground
- Beveled seat-front for easy slide on access
- Direct transfer to wheelchair or gurney
- Doubles as a dolly for equipment transport
- Becomes a field chair for extended triage, and/or treatment and recovery
- · Rocker switch control for smooth operation
- Chest and waist belts for patientsafety
- Folding seat and outriggers to fit on most fire apparatus and ambulances
- Lightweight (77lbs.)
- Small footprint for tightest spaces
- Large, soft tires for dependable transport
- Powder coated for easy decontamination
- · Long lasting Lithium Ion battery
- Battery pack and charger included