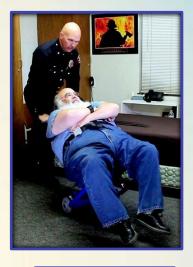

These HFLs will safely lift a person, seated or on a backboard, weighing up to 600 lbs. without causing injury to either the emergency responders or the fallen patient. They can also be used to easily transport patients through tight spaces, hallways, and around corners. The optional Stair Handle Set makes it easy to transport patients via stairs.

#### **Summary ofFeatures**

- Lifts a person weighing up to 600 lbs. to a height of 21" from the floor/ground
- Beveled seat-front for easy slide on access
- Direct transfer to wheelchair or gurney
- Doubles as a dolly for equipment transport
- Becomes a field chair for extended triage, and/or treatment and recovery
- · Rocker switch control for smooth operation
- Chest and waist belts for patientsafety
- Folding seat and outriggers to fit on most fire apparatus and ambulances
- Lightweight (77lbs.)
- Small footprint for tightest spaces
- Large, soft tires for dependable transport
- Powder coated for easy decontamination
- · Long lasting Lithium Ion battery
- Battery pack and charger included