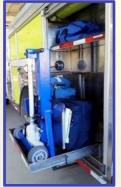

#### **Summary ofFeatures**

- Lifts a person weighing up to 600 lbs. to a height of 21" from the floor/ground
- Beveled seat-front for easy slide on access
- Direct transfer to wheelchair or gurney
- Doubles as a dolly for equipment transport
- Becomes a field chair for extended triage, and/or treatment and recovery
- · Rocker switch control for smooth operation
- Chest and waist belts for patientsafety
- Folding seat and outriggers to fit on most fire apparatus and ambulances
- Lightweight (77lbs.)
- Small footprint for tightest spaces
- Large, soft tires for dependable transport
- Powder coated for easy decontamination
- · Long lasting Lithium Ion battery
- Battery pack and charger included

## For Emergency Medical Services HFL-600-E