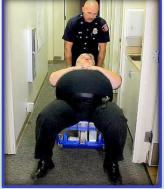

These HFLs will safely lift a person, seated or on a backboard, weighing up to 600 lbs. without causing injury to either the emergency responders or the fallen patient. They can also be used to easily transport patients through tight spaces, hallways, and around corners. The optional Stair Handle Set makes it easy to transport patients via stairs.

### **Eliminates Manual Lift-Related Injuries!**