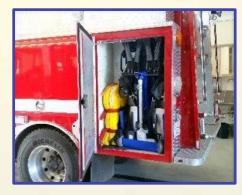

#### **Summary ofFeatures**

- Lifts a person weighing up to 600 lbs. to a height of 21" from the floor/ground
- Beveled seat-front for easy slide on access
- Direct transfer to wheelchair or gurney
- Doubles as a dolly for equipment transport
- Becomes a field chair for extended triage, and/or treatment and recovery
- · Rocker switch control for smooth operation
- Chest and waist belts for patientsafety
- Folding seat and outriggers to fit on most fire apparatus and ambulances
- Lightweight (77lbs.)
- Small footprint for tightest spaces
- Large, soft tires for dependable transport
- Powder coated for easy decontamination
- · Long lasting Lithium Ion battery
- Battery pack and charger included

## For Emergency Medical Services HFL-600-E