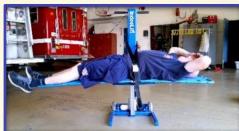

These HFLs will safely lift a person, seated or on a backboard, weighing up to 600 lbs. without causing injury to either the emergency responders or the fallen patient. They can also be used to easily transport patients through tight spaces, hallways, and around corners. The optional Stair Handle Set makes it easy to transport patients via stairs.

#### **Summary ofFeatures**

- Lifts a person weighing up to 600 lbs. to a height of 21" from the floor/ground
- Beveled seat-front for easy slide on access
- Direct transfer to wheelchair or gurney
- Doubles as a dolly for equipment transport
- Becomes a field chair for extended triage, and/or treatment and recovery
- · Rocker switch control for smooth operation
- Chest and waist belts for patientsafety
- Folding seat and outriggers to fit on most fire apparatus and ambulances
- Lightweight (77lbs.)
- Small footprint for tightest spaces
- Large, soft tires for dependable transport
- Powder coated for easy decontamination
- · Long lasting Lithium Ion battery
- Battery pack and charger included