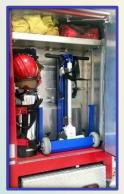

#### **Summary ofFeatures**

- Lifts a person weighing up to 600 lbs. to a height of 21" from the floor/ground
- Beveled seat-front for easy slide on access
- Direct transfer to wheelchair or gurney
- Doubles as a dolly for equipment transport
- Becomes a field chair for extended triage, and/or treatment and recovery
- · Rocker switch control for smooth operation
- Chest and waist belts for patientsafety
- Folding seat and outriggers to fit on most fire apparatus and ambulances
- Lightweight (77lbs.)
- Small footprint for tightest spaces
- Large, soft tires for dependable transport
- Powder coated for easy decontamination
- · Long lasting Lithium Ion battery
- Battery pack and charger included

## For Emergency Medical Services HFL-600-E