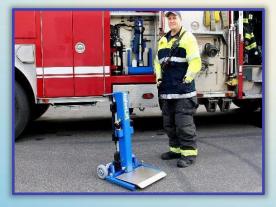

#### **Purpose**

The patented HFL-600-E is a portable human floor lift designed specifically for emergency responders to eliminate the manual lifting of patients on medical-emergency and lift-assist dispatches.

These HFLs will safely lift a person, seated or on a backboard, weighing up to 600 lbs. without causing injury to either the emergency responders or the fallen patient. They can also be used to easily transport patients through tight spaces, hallways, and around corners. The optional Stair Handle Set makes it easy to transport patients via stairs.