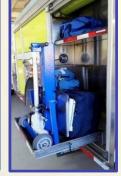

#### **Optional Accessories**

- IndeeChuck Patient Maneuvering Tool
- Stair Handle Set (detachable)

Stowed Configuration

**Deployed Configuration** 