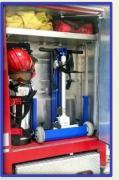

#### **Optional Accessories**

- IndeeChuck Patient Maneuvering Tool
- Stair Handle Set (detachable)

Stowed Configuration

**Deployed Configuration** 