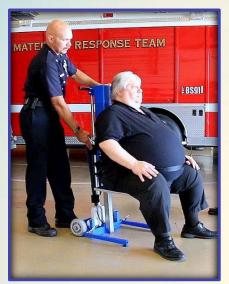

## <u>Purpose</u>

The patented and award winning HFL-500-E is a portable, lightweight human floor lift designed specifically for emergency responders. It eliminates the manual lifting of patients on medical-emergency and liftassist dispatches.

The HFL-500-E will safely lift a person, seated or on a backboard, weighing up to 500 lbs. without causing injury to either the emergency responders or the fallen patient. The HFL-500-E is also designed to easily transport patients through tight spaces, hallways, and around corners. The optional Stair Handle Set makes it easy to transport patients via stairs.

#### **Summary of Features**

- Lifts a person weighing up to 500 lbs. to a height of 21" from the floor/ground
- Beveled seat for easy slide-on access
- Direct transfer to wheelchair or gurney
- Lightweight folding design to fit on all EMS apparatus
- Doubles as a dolly for equipment transport
- · Becomes a field chair for extended triage
- Sealed rocker switch control
- Chest and waist belts for patient safety
- Small footprint allows for patient lifts in very tight spaces
- Large tires for dependable patient transport
- Powder coated for easy decontamination
- Long lasting Lithium Ion battery