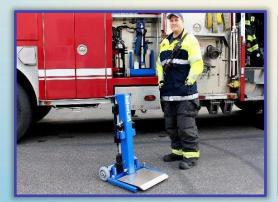

## <u>Purpose</u>

The patented and award winning HFL-500-E is a portable, lightweight human floor lift designed specifically for emergency responders. It eliminates the manual lifting of patients on medical-emergency and liftassist dispatches.

The HFL-500-E will safely lift a person, seated or on a backboard, weighing up to 500 lbs. without causing injury to either the emergency responders or the fallen patient. The HFL-500-E is also designed to easily transport patients through tight spaces, hallways, and around corners. The optional Stair Handle Set makes it easy to transport patients via stairs.