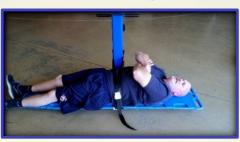

The HFL-500-E will safely lift a person, seated or on a backboard, weighing up to 500 lbs. without causing injury to either the emergency responders or the fallen patient. The HFL-500-E is also designed to easily transport patients through tight spaces, hallways, and around corners. The optional Stair Handle Set makes it easy to transport patients via stairs.

#### **Summary of Features**

- Lifts a person weighing up to 500 lbs. to a height of 21" from the floor/ground
- Beveled seat for easy slide-on access
- Direct transfer to wheelchair or gurney
- Lightweight folding design to fit on all EMS apparatus
- Doubles as a dolly for equipment transport
- · Becomes a field chair for extended triage
- Sealed rocker switch control
- Chest and waist belts for patient safety
- Small footprint allows for patient lifts in very tight spaces
- Large tires for dependable patient transport
- Powder coated for easy decontamination
- Long lasting Lithium Ion battery