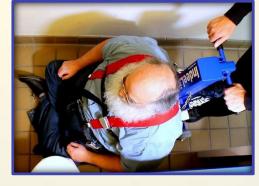

## <u>Purpose</u>

The patented and award winning HFL-500-E is a portable, lightweight human floor lift designed specifically for emergency responders. It eliminates the manual lifting of patients on medical-emergency and liftassist dispatches.

The HFL-500-E will safely lift a person, seated or on a backboard, weighing up to 500 lbs. without causing injury to either the emergency responders or the fallen patient. The HFL-500-E is also designed to easily transport patients through tight spaces, hallways, and around corners. The optional Stair Handle Set makes it easy to transport patients via stairs.

## Eliminates Manual Lift-Related Injuries!