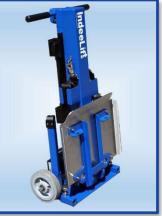

#### **Optional Accessories**

- IndeeChuck Patient Maneuvering Tool
- Stair Handle Set (detachable)

Stowed Configuration

**Deployed Configuration** 