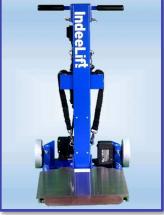

#### **Optional Accessories**

- IndeeChuck Patient Maneuvering Tool
- Stair Handle Set (detachable)

Stowed Configuration

**Deployed Configuration** 