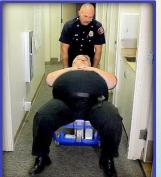

## <u>Purpose</u>

The patented and award winning HFL-500-E is a portable, lightweight human floor lift designed specifically for emergency responders. It eliminates the manual lifting of patients on medical-emergency and liftassist dispatches.

The HFL-500-E will safely lift a person, seated or on a backboard, weighing up to 500 lbs. without causing injury to either the emergency responders or the fallen patient. The HFL-500-E is also designed to easily transport patients through tight spaces, hallways, and around corners. The optional Stair Handle Set makes it easy to transport patients via stairs.

## Eliminates Manual Lift-Related Injuries!