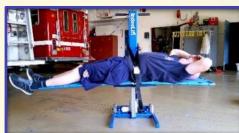

The HFL-500-E will safely lift a person, seated or on a backboard, weighing up to 500 lbs. without causing injury to either the emergency responders or the fallen patient. The HFL-500-E is also designed to easily transport patients through tight spaces, hallways, and around corners. The optional Stair Handle Set makes it easy to transport patients via stairs.

#### **Summary of Features**

- Lifts a person weighing up to 500 lbs. to a height of 21" from the floor/ground
- Beveled seat for easy slide-on access
- Direct transfer to wheelchair or gurney
- Lightweight folding design to fit on all EMS apparatus
- Doubles as a dolly for equipment transport
- · Becomes a field chair for extended triage
- Sealed rocker switch control
- Chest and waist belts for patient safety
- Small footprint allows for patient lifts in very tight spaces
- Large tires for dependable patient transport
- Powder coated for easy decontamination
- Long lasting Lithium Ion battery