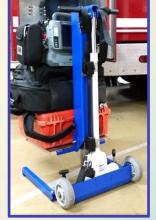

#### **Optional Accessories**

- IndeeChuck Patient Maneuvering Tool
- Stair Handle Set (detachable)

Stowed Configuration

**Deployed Configuration** 