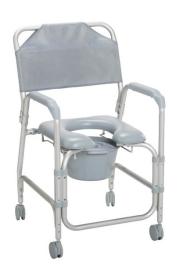

## **Aluminum Shower Chair and Commode with Casters**

HCPCS: E0163

FIGURE A

FIGURE B

FIGURE C

FIGURE D

- Easy-to-assemble frame
- Padded, open front, vinyl toilet seat (Figure A)Aluminum construction is lightweight and durable
- 3" non-skid, rust resistant, swivel casters (2 rear locking) (Figure B)
- Brass push button allows for easy assembly (Figure C)
  Removable, tool-free back
- Plastic arms for added comfort
- Comes with removable 12 qt commode bucket and cover (Figure D)