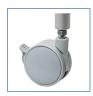

## **Aluminum Shower Chair and Commode with Casters**

HCPCS: E0163

FIGURE A

FIGURE B

FIGURE C

FIGURE D

- Easy-to-assemble frame
- Padded, open front, vinyl toilet seat (Figure A)Aluminum construction is lightweight and durable
- 3" non-skid, rust resistant, swivel casters (2 rear locking) (Figure B)
- Brass push button allows for easy assembly (Figure C)
  Removable, tool-free back
- Plastic arms for added comfort
- Comes with removable 12 qt commode bucket and cover (Figure D)